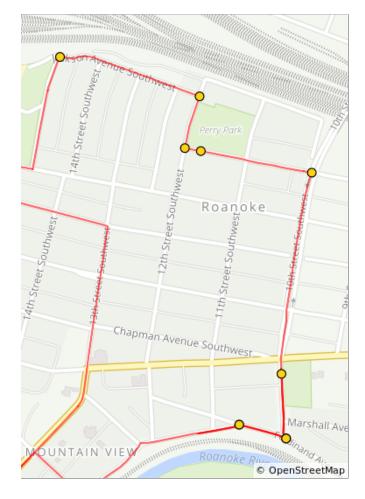

## 1.6 miles. +107/-40 feet

| 51.4 | _    |                                       |
|------|------|---------------------------------------|
| Dist | Туре | Note                                  |
| 4.9  |      | R onto Jackson Ave SW                 |
| 5.1  |      | R onto 12th St SW                     |
| 5.1  |      | L onto Norfolk Ave SW                 |
| 5.2  |      | You will see Perry Park on your L.    |
| 5.3  |      | R onto 10th St SW                     |
| 5.7  |      | Sharp R onto Ferdinand Ave SW         |
| 5.7  |      | Slight L onto Riverside Blvd<br>SW    |
| 5.9  |      | Slight R onto Ferdinand Ave<br>SW     |
| 5.9  |      | Sharp L onto 10th St                  |
| 6.0  |      | You will see West End Park on your L. |
| 6.1  |      | Sharp R onto Ferdinand Ave SW         |

| Dist | Туре | Note                                                                                                                          |
|------|------|-------------------------------------------------------------------------------------------------------------------------------|
| 6.2  |      | Slight L onto Riverside Blvd<br>SW                                                                                            |
| 6.3  |      | L to stay on Riverside Blvd<br>SW. You will see the back<br>side of the Mountain View<br>Center and the beautiful<br>gardens. |
| 6.5  |      | R to continue onto Cleveland<br>Ave SW                                                                                        |
| 6.5  |      | L onto 13th St SW                                                                                                             |
| 6.6  |      | L onto Hannah Cir SW near<br>Black Dog Salvage                                                                                |
| 6.7  |      | L onto Midvale Ave SW                                                                                                         |
| 6.7  |      | Make loop through the parking lot and see Vic Thomas Park before you.                                                         |
| 6.9  |      | R onto Hannah Cir SW                                                                                                          |