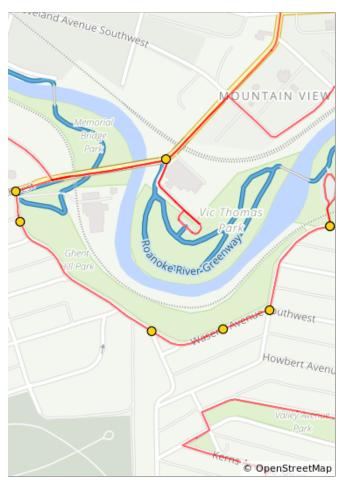

| Dist | Туре | Note                                                    |
|------|------|---------------------------------------------------------|
| 3.6  |      | L onto Memorial Ave SW                                  |
| 3.7  |      | Memorial Bridge Park is just below you.                 |
| 3.8  |      | Continue onto 13th St SW                                |
| 4.0  |      | You will see Mountain View Recreation Center on your R. |
| 4.3  |      | L onto Rorer Ave SW                                     |
| 4.5  |      | R onto 16th St SW                                       |
| 4.6  |      | R onto Salem Ave SW                                     |
| 4.6  |      | You will see Hurt Park on your L.                       |
| 4.7  |      | L onto 15th St SW                                       |

| Dist | Туре | Note                                                                                                                          |
|------|------|-------------------------------------------------------------------------------------------------------------------------------|
| 6.2  |      | Slight L onto Riverside Blvd<br>SW                                                                                            |
| 6.3  |      | L to stay on Riverside Blvd<br>SW. You will see the back<br>side of the Mountain View<br>Center and the beautiful<br>gardens. |
| 6.5  |      | R to continue onto Cleveland<br>Ave SW                                                                                        |
| 6.5  |      | L onto 13th St SW                                                                                                             |
| 6.6  |      | L onto Hannah Cir SW near<br>Black Dog Salvage                                                                                |
| 6.7  |      | L onto Midvale Ave SW                                                                                                         |
| 6.7  |      | Make loop through the parking lot and see Vic Thomas Park before you.                                                         |
| 6.9  |      | R onto Hannah Cir SW                                                                                                          |