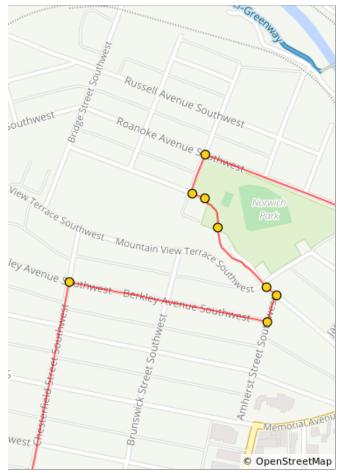

0.7 miles. +9/-25 feet

| Dist | Type | Note                                                                |
|------|------|---------------------------------------------------------------------|
| 2.5  |      | R onto Berkley Ave SW                                               |
| 2.8  |      | L onto Amherst St SW                                                |
| 2.8  |      | L onto Cambridge Ave SW                                             |
| 2.8  |      | Continue straight onto the path to Norwich Park (this path is open) |
| 2.9  |      | Continue straight into<br>Norwich Park                              |
| 3.0  |      | Continue straight onto Buford Ave                                   |
| 3.0  |      | R onto Rolfe St SW                                                  |
| 3.1  |      | R onto Roanoke Ave SW                                               |

| Dist | Туре | Note                                                    |
|------|------|---------------------------------------------------------|
| 3.6  |      | L onto Memorial Ave SW                                  |
| 3.7  |      | Memorial Bridge Park is just below you.                 |
| 3.8  |      | Continue onto 13th St SW                                |
| 4.0  |      | You will see Mountain View Recreation Center on your R. |
| 4.3  |      | L onto Rorer Ave SW                                     |
| 4.5  |      | R onto 16th St SW                                       |
| 4.6  |      | R onto Salem Ave SW                                     |
| 4.6  |      | You will see Hurt Park on your L.                       |
| 4.7  |      | L onto 15th St SW                                       |