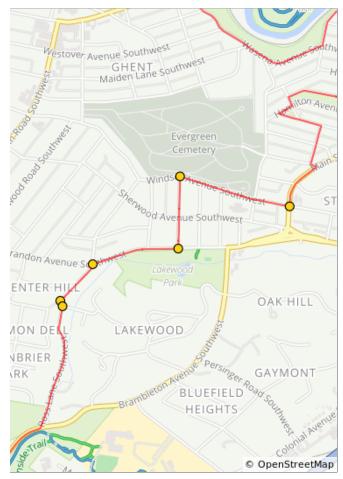

0.8 miles. +28/-46 feet

| Dist | Туре | Note                                                                                                                             |
|------|------|----------------------------------------------------------------------------------------------------------------------------------|
| 8.9  |      | R onto Windsor Ave SW                                                                                                            |
| 9.2  |      | L onto Warrington Rd SW.<br>Steep downhill to Brandon<br>Ave - use caution.                                                      |
| 9.4  |      | You will see Lakewood Park across the street. Turn R onto Brandon Ave to continue the route. Use caution as this is a busy road. |
| 9.6  |      | L onto Mt Vernon Rd SW                                                                                                           |
| 9.8  |      | L on Persinger Rd SW                                                                                                             |
| 9.8  |      | R onto Ross Lane Southwest                                                                                                       |