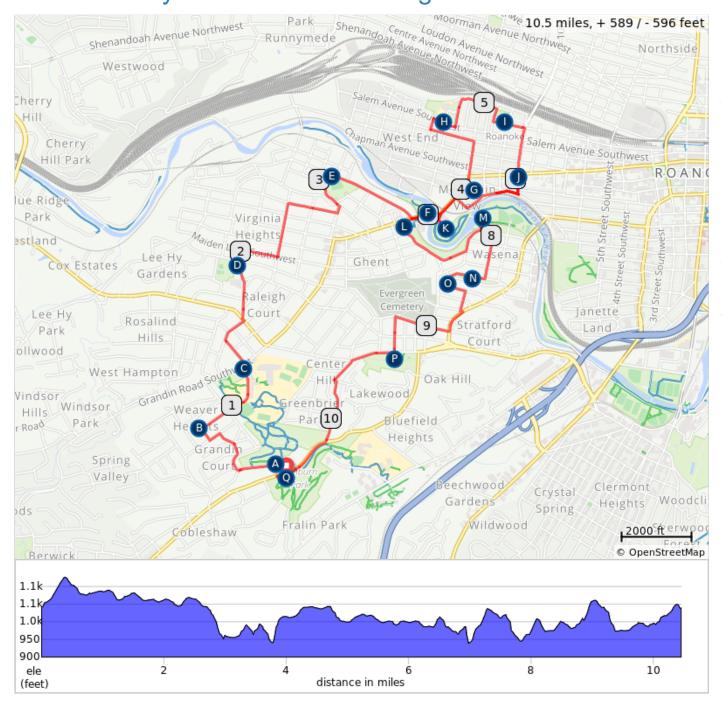

## Roanoke City Parks Tour de Raleigh Court/Southwest

Connect the following parks on this fun route around Raleigh Court/Southwest Roanoke: Fishburn Park, Woodlawn Park, Grandin Court Recreation Center, Shrine Hill Park, Raleigh Court Park, Norwich Park and Recreation Center, Memorial Bridge Park, Mountain View Recreation Center, Hurt Park, Perry Park, West End Park, Vic Thomas Park, Ghent Hill Park, Wasena Park, Valley Avenue Park, Triangle Park, and Lakewood Park.

- A. Woodlawn Park
- B. Grandin Court Recreation Center
- C. Shrine Hill Park
- D. Raleigh Court Park
- E. Norwich Park and Recreation Center
- F. Memorial Bridge Park
- G. Mountain View Recreation Center
- H. Hurt Park
- I. Perry Park

| J. | West End Park      |
|----|--------------------|
| K. | Vic Thomas Park    |
| L. | Ghent Hill Park    |
| M. | Wasena Park        |
| N. | Valley Avenue Park |
| Ο. | Triangle Park      |
| P. | Lakewood Park      |
| Q. | Fishburn Park      |

## Roanoke City Parks Tour de Raleigh Court/Southwest

| Dist | Туре | Note                                                                                                |
|------|------|-----------------------------------------------------------------------------------------------------|
| 0.0  | •    | Start of route                                                                                      |
| 0.0  |      | R onto Brambleton Ave                                                                               |
| 0.1  |      | L onto Montgomery Ave SW                                                                            |
| 0.2  |      | You will see the start of Woodlawn Park on your R. The Murray Run Greenway goes R through the park. |
| 0.4  |      | R onto Woodlawn Ave SW                                                                              |
| 0.5  |      | Continue straight on Woodlawn                                                                       |
| 0.5  |      | Woodlawn Ave SW turns slightly L and becomes Gean St SW                                             |
| 0.6  |      | L onto Livingston Rd SW                                                                             |
| 0.7  |      | R onto Barham Rd SW                                                                                 |
| 0.8  |      | Check out Grandin Court Recreation Center on your L, then turn around and turn L on Lofton Road SW  |