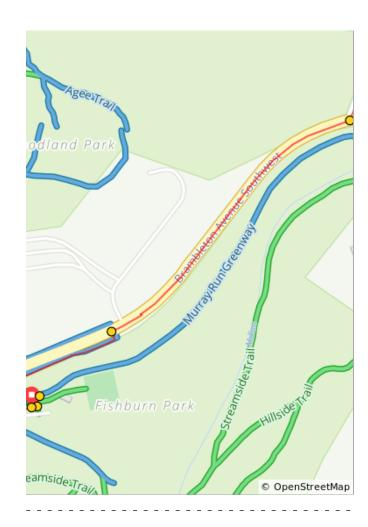

| Dist | Туре | Note                                                                                                                                                                                                          |
|------|------|---------------------------------------------------------------------------------------------------------------------------------------------------------------------------------------------------------------|
| 10.1 |      | R onto Brambleton Avenue<br>Southwest, US 221. Please<br>use caution as this is a busy<br>road. Consider crossing into<br>Fishburn Park and<br>riding/walking bike on gravel<br>greenway back to parking lot. |
| 10.3 |      | At stoplight, cross<br>Brambleton Ave turn onto<br>Murray Run Greenway<br>sidewalk                                                                                                                            |
| 10.4 |      | R toward parking lot.                                                                                                                                                                                         |
| 10.5 |      | R into parking lot.                                                                                                                                                                                           |
| 10.5 |      | End of route                                                                                                                                                                                                  |