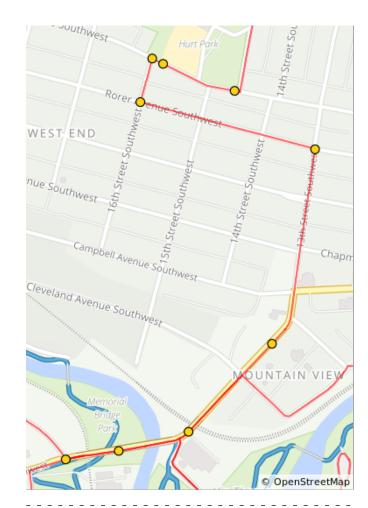

| Dist | Туре | Note                                                    |
|------|------|---------------------------------------------------------|
| 3.6  |      | L onto Memorial Ave SW                                  |
| 3.7  |      | Memorial Bridge Park is just below you.                 |
| 3.8  |      | Continue onto 13th St SW                                |
| 4.0  |      | You will see Mountain View Recreation Center on your R. |
| 4.3  |      | L onto Rorer Ave SW                                     |
| 4.5  |      | R onto 16th St SW                                       |
| 4.6  |      | R onto Salem Ave SW                                     |
| 4.6  |      | You will see Hurt Park on your L.                       |
| 4.7  |      | L onto 15th St SW                                       |

## 1.6 miles. +107/-40 feet

| 51.4 | _    |                                       |
|------|------|---------------------------------------|
| Dist | Туре | Note                                  |
| 4.9  |      | R onto Jackson Ave SW                 |
| 5.1  |      | R onto 12th St SW                     |
| 5.1  |      | L onto Norfolk Ave SW                 |
| 5.2  |      | You will see Perry Park on your L.    |
| 5.3  |      | R onto 10th St SW                     |
| 5.7  |      | Sharp R onto Ferdinand Ave SW         |
| 5.7  |      | Slight L onto Riverside Blvd<br>SW    |
| 5.9  |      | Slight R onto Ferdinand Ave<br>SW     |
| 5.9  |      | Sharp L onto 10th St                  |
| 6.0  |      | You will see West End Park on your L. |
| 6.1  |      | Sharp R onto Ferdinand Ave SW         |