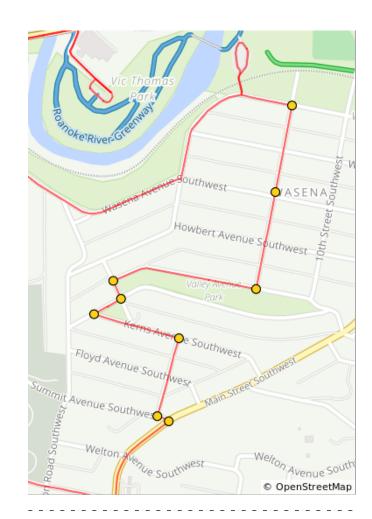

0.8 miles. +41/-52 feet

| Dist | Туре | Note                                                                                                                                 |
|------|------|--------------------------------------------------------------------------------------------------------------------------------------|
| 6.9  |      | L onto Memorial Ave SW. You can ride the greenway/sidewalk on the L side of the bridge since you will be turning L after the bridge. |
| 7.1  |      | L onto Wasena Ave SW                                                                                                                 |
| 7.2  |      | You will see Ghent Hill Park on your L.                                                                                              |
| 7.4  |      | Continue onto Wasena<br>Avenue Southwest                                                                                             |
| 7.5  |      | You will see more of Ghent Hill Park on your L.                                                                                      |
| 7.6  |      | L onto 12th Street<br>Southwest. Steep downhill<br>down to park, use caution.                                                        |
| 7.8  |      | L into Wasena Park and make a loop around the parking lot.                                                                           |
| 7.9  |      | L onto 12th Street Southwest                                                                                                         |

1.0 miles. +100/-98 feet

| Dist | Туре | Note                                                                                          |
|------|------|-----------------------------------------------------------------------------------------------|
| 8.0  |      | R onto 11th Street Southwest                                                                  |
| 8.1  |      | Continue straight across<br>Wasena Ave, then steep<br>downhill to Valley Ave, use<br>caution. |
| 8.2  |      | R onto Valley Avenue<br>Southwest. You will see<br>Valley Avenue Park ahead of<br>you.        |
| 8.4  |      | L onto Oak Park Street<br>Southwest                                                           |
| 8.5  |      | R onto Hamilton Avenue<br>Southwest. You will see<br>Triangle Park on your L.                 |
| 8.5  |      | L onto Kerns Ave SW                                                                           |
| 8.6  |      | R onto 12th St SW                                                                             |
| 8.7  |      | L onto Summit Ave SW                                                                          |
| 8.7  |      | R onto Main St SW. Use caution on this busy road.                                             |