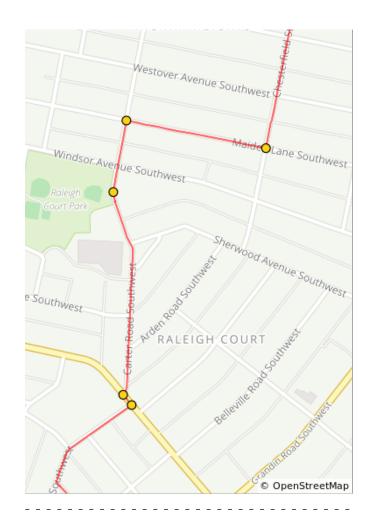

0.7 miles. +24/-27 feet

| Dist | Туре | Note                                                                                         |
|------|------|----------------------------------------------------------------------------------------------|
| 1.6  |      | L onto Brandon Avenue<br>Southwest, US 11. Use<br>caution as this is a busy<br>intersection. |
| 1.6  |      | Take immediate R onto Carter Road Southwest.                                                 |
| 1.9  |      | Raleigh Court Park is on your L.                                                             |
| 2.0  |      | R onto Maiden Ln SW                                                                          |
| 2.2  |      | L onto Chesterfield St SW                                                                    |

0.7 miles. +9/-25 feet

| Dist | Type | Note                                                                |
|------|------|---------------------------------------------------------------------|
| 2.5  |      | R onto Berkley Ave SW                                               |
| 2.8  |      | L onto Amherst St SW                                                |
| 2.8  |      | L onto Cambridge Ave SW                                             |
| 2.8  |      | Continue straight onto the path to Norwich Park (this path is open) |
| 2.9  |      | Continue straight into<br>Norwich Park                              |
| 3.0  |      | Continue straight onto Buford Ave                                   |
| 3.0  |      | R onto Rolfe St SW                                                  |
| 3.1  |      | R onto Roanoke Ave SW                                               |