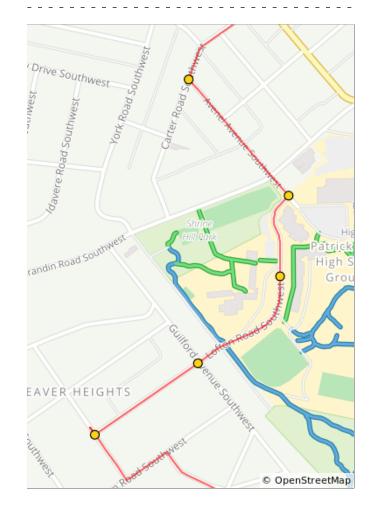

0.8 miles. +71/-40 feet

| Dist | Туре | Note                                                                                                                                                       |
|------|------|------------------------------------------------------------------------------------------------------------------------------------------------------------|
| 0.8  |      | L onto Lofton Road<br>Southwest.                                                                                                                           |
| 1.0  |      | Continue straight through on Lofton Road. You will see the top part of Shrine Hill Park on your L and Woodlawn Park on your R and the Murray Run Greenway. |
| 1.1  |      | You will see Raleigh Court<br>Child Development Center<br>on L and Roanoke Valley<br>Governor's School and<br>Patrick Henry High School on<br>R.           |
| 1.3  |      | L onto Avenel Ave SW and continue straight across Grandin Road. You will see more of Shrine Hill Park on your L.                                           |
| 1.5  |      | R onto Carter Road<br>Southwest                                                                                                                            |

0.7 miles. +24/-27 feet

| Dist | Туре | Note                                                                                         |
|------|------|----------------------------------------------------------------------------------------------|
| 1.6  |      | L onto Brandon Avenue<br>Southwest, US 11. Use<br>caution as this is a busy<br>intersection. |
| 1.6  |      | Take immediate R onto Carter Road Southwest.                                                 |
| 1.9  |      | Raleigh Court Park is on your L.                                                             |
| 2.0  |      | R onto Maiden Ln SW                                                                          |
| 2.2  |      | L onto Chesterfield St SW                                                                    |