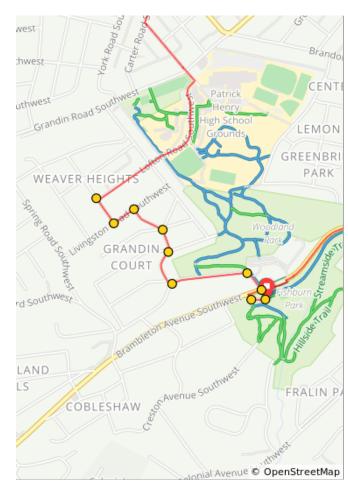

## Roanoke City Parks Tour de Raleigh Court/Southwest

| Dist | Туре | Note                                                                                                |
|------|------|-----------------------------------------------------------------------------------------------------|
| 0.0  | •    | Start of route                                                                                      |
| 0.0  |      | R onto Brambleton Ave                                                                               |
| 0.1  |      | L onto Montgomery Ave SW                                                                            |
| 0.2  |      | You will see the start of Woodlawn Park on your R. The Murray Run Greenway goes R through the park. |
| 0.4  |      | R onto Woodlawn Ave SW                                                                              |
| 0.5  |      | Continue straight on Woodlawn                                                                       |
| 0.5  |      | Woodlawn Ave SW turns slightly L and becomes Gean St SW                                             |
| 0.6  |      | L onto Livingston Rd SW                                                                             |
| 0.7  |      | R onto Barham Rd SW                                                                                 |
| 0.8  |      | Check out Grandin Court Recreation Center on your L, then turn around and turn L on Lofton Road SW  |

0.8 miles. +71/-40 feet

| Dist | Туре | Note                                                                                                                                                       |
|------|------|------------------------------------------------------------------------------------------------------------------------------------------------------------|
| 0.8  |      | L onto Lofton Road<br>Southwest.                                                                                                                           |
| 1.0  |      | Continue straight through on Lofton Road. You will see the top part of Shrine Hill Park on your L and Woodlawn Park on your R and the Murray Run Greenway. |
| 1.1  |      | You will see Raleigh Court<br>Child Development Center<br>on L and Roanoke Valley<br>Governor's School and<br>Patrick Henry High School on<br>R.           |
| 1.3  |      | L onto Avenel Ave SW and continue straight across Grandin Road. You will see more of Shrine Hill Park on your L.                                           |
| 1.5  |      | R onto Carter Road<br>Southwest                                                                                                                            |