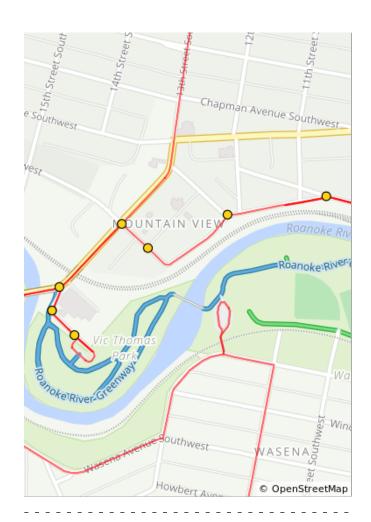

| Dist | Туре | Note                                                                                                                          |
|------|------|-------------------------------------------------------------------------------------------------------------------------------|
| 6.2  |      | Slight L onto Riverside Blvd<br>SW                                                                                            |
| 6.3  |      | L to stay on Riverside Blvd<br>SW. You will see the back<br>side of the Mountain View<br>Center and the beautiful<br>gardens. |
| 6.5  |      | R to continue onto Cleveland<br>Ave SW                                                                                        |
| 6.5  |      | L onto 13th St SW                                                                                                             |
| 6.6  |      | L onto Hannah Cir SW near<br>Black Dog Salvage                                                                                |
| 6.7  |      | L onto Midvale Ave SW                                                                                                         |
| 6.7  |      | Make loop through the parking lot and see Vic Thomas Park before you.                                                         |
| 6.9  |      | R onto Hannah Cir SW                                                                                                          |

0.8 miles. +41/-52 feet

| Dist | Туре | Note                                                                                                                                 |
|------|------|--------------------------------------------------------------------------------------------------------------------------------------|
| 6.9  |      | L onto Memorial Ave SW. You can ride the greenway/sidewalk on the L side of the bridge since you will be turning L after the bridge. |
| 7.1  |      | L onto Wasena Ave SW                                                                                                                 |
| 7.2  |      | You will see Ghent Hill Park on your L.                                                                                              |
| 7.4  |      | Continue onto Wasena<br>Avenue Southwest                                                                                             |
| 7.5  |      | You will see more of Ghent Hill Park on your L.                                                                                      |
| 7.6  |      | L onto 12th Street<br>Southwest. Steep downhill<br>down to park, use caution.                                                        |
| 7.8  |      | L into Wasena Park and make a loop around the parking lot.                                                                           |
| 7.9  |      | L onto 12th Street Southwest                                                                                                         |