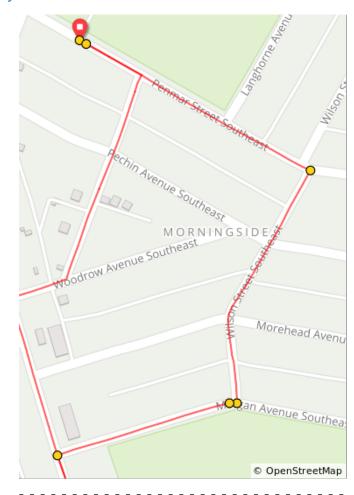

0.5 miles. +6/-73 feet

| Dist | Type | Note                                                                                                      |
|------|------|-----------------------------------------------------------------------------------------------------------|
| 0.9  |      | R onto Riverland Road<br>Southeast, VA 116. Use<br>caution as this is a busy<br>road.                     |
| 1.5  |      | L onto Ivy St SE                                                                                          |
| 1.5  |      | L onto Walnut Ave SE                                                                                      |
| 1.7  |      | Continue straight onto JP Fishburn Parkway you head up the mountain. You are entering Mill Mountain Park! |