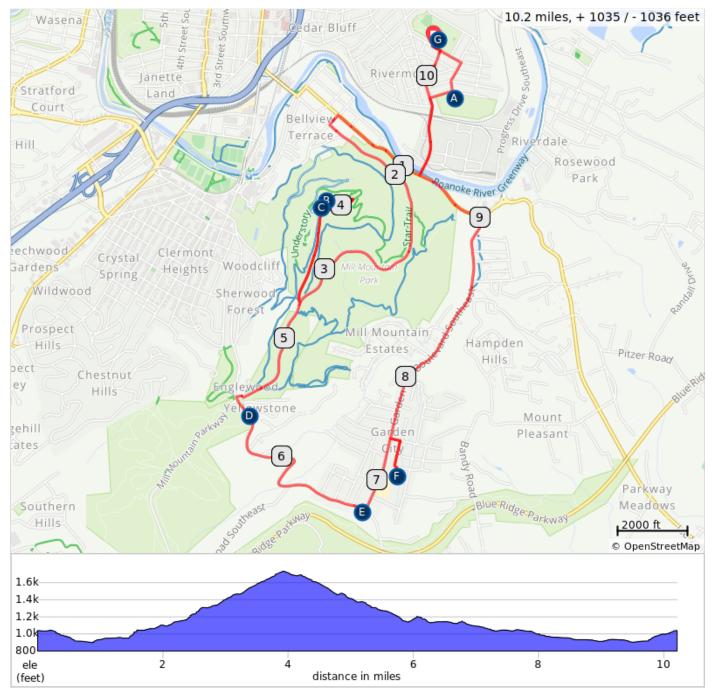

## Roanoke City Parks Tour de Mill Mountain/Garden City

| Dist | Туре | Note                                        |
|------|------|---------------------------------------------|
| 0.0  | •    | Start of route                              |
| 0.0  |      | L out of parking area onto<br>Penmar Ave SE |
| 0.2  |      | R onto Wilson St SE                         |
| 0.4  |      | R onto Morgan Ave SE                        |
| 0.4  |      | You'll see Morningside Park on your L.      |
| 0.5  |      | L onto 9th St SE                            |

| Dist | Туре | Note                  |
|------|------|-----------------------|
| 10.0 |      | R onto Woodrow Ave SE |
| 10.0 |      | L onto Cedar St SE    |
| 10.2 |      | L onto Penmar Ave SE  |
| 10.2 |      | R into parking area.  |
| 10.2 | 9    | End of route          |