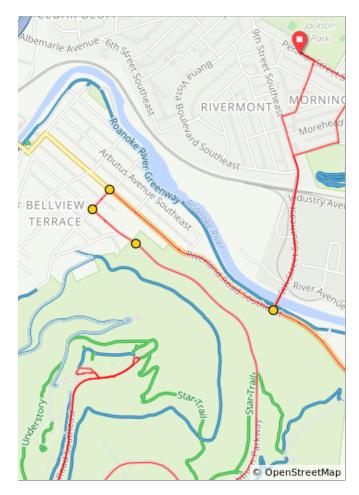

| Dist | Туре | Note                                             |
|------|------|--------------------------------------------------|
| 3.2  |      | R onto Mill Mountain Spur                        |
| 3.8  |      | Continue straight to the Star parking area.      |
| 3.9  |      | Head back down the way you came.                 |
| 4.1  |      | R into the Discovery Center parking area.        |
| 4.1  |      | Keep R and make a loop around the parking area.  |
| 4.1  |      | The Mill Mountain Discovery Center is on your R. |
| 4.2  |      | R to head back down the Mill Mountain Spur.      |
| 4.8  |      | R onto Mill Mountain<br>Parkway                  |