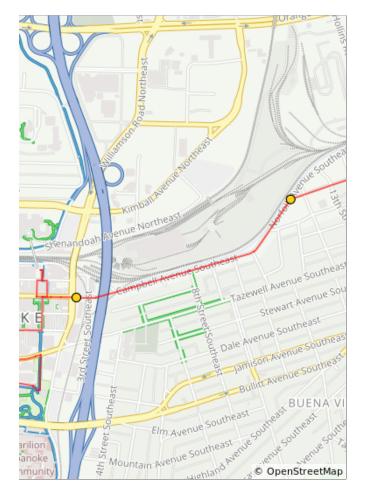

Fallon Park

© OpenStreetMap

0.3 miles. +7/-13 feet

| Dist | Туре | Note                                      |
|------|------|-------------------------------------------|
| 0.8  |      | Slight L onto Norfolk Avenue<br>Southeast |
| 1.5  |      | Continue straight to stay on Campbell Ave |

| Dist | Туре | Note                                                                                                                                                 |
|------|------|------------------------------------------------------------------------------------------------------------------------------------------------------|
| 1.6  |      | R onto Wall St.                                                                                                                                      |
| 1.7  |      | R onto Salem Ave.                                                                                                                                    |
| 1.7  |      | L onto Market St                                                                                                                                     |
| 1.7  | भ    | Wells Fargo Plaza is on your L. After checking it out, turn around and go back the way came.                                                         |
| 1.8  |      | L on Salem Ave SE to follow<br>the Mill Mountain Greenway.<br>You will follow signs for the<br>Mill Mountain Greenway until<br>you reach Church Ave. |
| 1.8  |      | R onto Market St SE                                                                                                                                  |
| 1.8  |      | R onto Campbell Ave SE                                                                                                                               |
| 1.8  |      | L onto Market Square SE                                                                                                                              |
| 1.8  |      | You are entering Market<br>Square Park                                                                                                               |
| 1.9  |      | R onto Church Ave SE                                                                                                                                 |
| 2.0  |      | Century Plaza is on your R.                                                                                                                          |