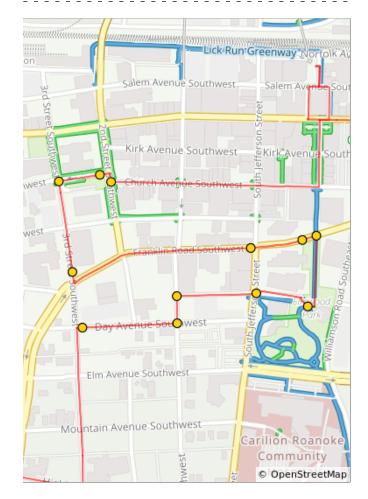

0.4 miles. +10/-1 feet

| Dist | Туре | Note                                                          |
|------|------|---------------------------------------------------------------|
| 2.2  |      | Continue straight across to stay on Church Ave.               |
| 2.2  |      | Lee Plaza is on your L.                                       |
| 2.3  |      | L onto 3rd St SW                                              |
| 2.4  |      | L onto Franklin Rd.                                           |
| 2.7  |      | Continue straight to stay on Franklin Rd                      |
| 2.7  |      | Horton Plaza is on your L.                                    |
| 2.8  |      | R into Elmwood Park and back onto the Mill Mountain Greenway. |
| 2.9  |      | R onto the Elmwood Art Walk                                   |
| 2.9  |      | Continue straight on Bullitt Ave                              |
| 3.0  |      | L onto 1st St SW                                              |
| 3.1  |      | R onto Day Ave SW                                             |
| 3.2  |      | L onto 3rd St SW                                              |