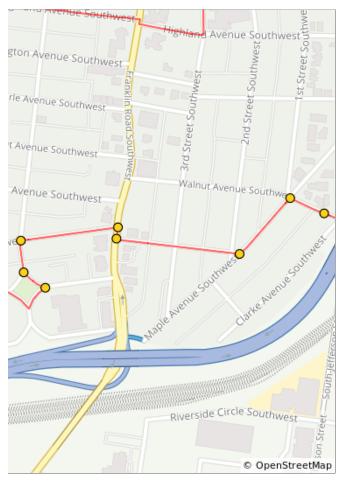

| Dist | Туре | Note                                           |
|------|------|------------------------------------------------|
| 3.3  |      | Continue straight to stay on 3rd St. SW        |
| 3.4  |      | R onto Highland Ave SW                         |
| 3.5  |      | Continue straight to stay on Highland Ave.     |
| 3.8  |      | L onto 5th St SW                               |
| 3.8  |      | R onto Joel Richert Way and into Highland Park |
| 4.2  |      | L onto Walnut Avenue<br>Southwest              |
| 4.3  |      | R onto 6th Street Southwest                    |
| 4.5  |      | L onto King George Avenue<br>Southwest         |
| 4.6  |      | R to stay on King George<br>Ave SW             |
| 4.6  |      | Argonne Circle Park in on your L.              |
| 4.7  |      | Sharp L onto King George<br>Avenue Southwest   |

1.5 miles. +85/-77 feet

| Dist | Туре | Note                                         |
|------|------|----------------------------------------------|
| 4.7  |      | Sharp L onto King George<br>Avenue Southwest |
| 4.7  |      | Slight R onto 4th Street<br>Southwest        |
| 4.8  |      | R onto Woods Avenue<br>Southwest             |
| 4.9  |      | R onto Franklin Rd, then take immediate L.   |
| 4.9  |      | L on Woods Ave SW                            |
| 5.1  |      | L onto Maple Avenue<br>Southwest             |
| 5.2  |      | R onto Walnut Avenue<br>Southwest            |
| 5.2  |      | Continue straight onto<br>Walnut Ave SW      |