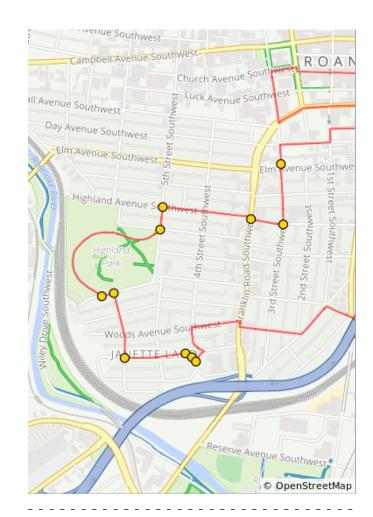

## Roanoke City Parks Tour de Downtown/Southeast (greenway edition)

| Dist | Туре | Note                                       |
|------|------|--------------------------------------------|
| 0.0  | •    | Start of route                             |
| 0.0  |      | R out of the parking area towards Wise Ave |
| 0.3  |      | L onto Wise Avenue<br>Southeast            |

Fallon Park

© OpenStreetMap

0.3 miles. +7/-13 feet

| Dist | Туре | Note                                      |
|------|------|-------------------------------------------|
| 0.8  |      | Slight L onto Norfolk Avenue<br>Southeast |
| 1.5  |      | Continue straight to stay on Campbell Ave |

| Dist | Туре | Note                                                                                                                                                 |
|------|------|------------------------------------------------------------------------------------------------------------------------------------------------------|
| 1.6  |      | R onto Wall St.                                                                                                                                      |
| 1.7  |      | R onto Salem Ave.                                                                                                                                    |
| 1.7  |      | L onto Market St                                                                                                                                     |
| 1.7  | भ    | Wells Fargo Plaza is on your L. After checking it out, turn around and go back the way came.                                                         |
| 1.8  |      | L on Salem Ave SE to follow<br>the Mill Mountain Greenway.<br>You will follow signs for the<br>Mill Mountain Greenway until<br>you reach Church Ave. |
| 1.8  |      | R onto Market St SE                                                                                                                                  |
| 1.8  |      | R onto Campbell Ave SE                                                                                                                               |
| 1.8  |      | L onto Market Square SE                                                                                                                              |
| 1.8  |      | You are entering Market<br>Square Park                                                                                                               |
| 1.9  |      | R onto Church Ave SE                                                                                                                                 |
| 2.0  |      | Century Plaza is on your R.                                                                                                                          |

0.4 miles. +10/-1 feet

| Dist | Туре | Note                                                          |
|------|------|---------------------------------------------------------------|
| 2.2  |      | Continue straight across to stay on Church Ave.               |
| 2.2  |      | Lee Plaza is on your L.                                       |
| 2.3  |      | L onto 3rd St SW                                              |
| 2.4  |      | L onto Franklin Rd.                                           |
| 2.7  |      | Continue straight to stay on Franklin Rd                      |
| 2.7  |      | Horton Plaza is on your L.                                    |
| 2.8  |      | R into Elmwood Park and back onto the Mill Mountain Greenway. |
| 2.9  |      | R onto the Elmwood Art Walk                                   |
| 2.9  |      | Continue straight on Bullitt Ave                              |
| 3.0  |      | L onto 1st St SW                                              |
| 3.1  |      | R onto Day Ave SW                                             |
| 3.2  |      | L onto 3rd St SW                                              |