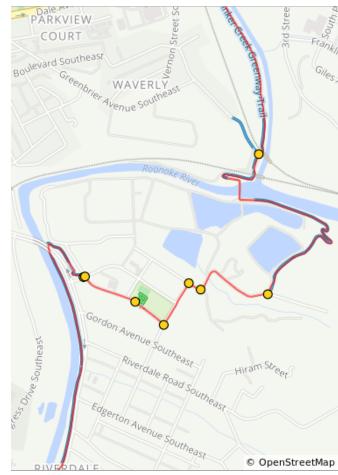

0.6 miles. +4/-7 feet

| Dist | Туре | Note                                                                              |
|------|------|-----------------------------------------------------------------------------------|
| 8.2  |      | L onto Brownlee Ave SE.<br>Continue to follow signs for<br>Roanoke River Greenway |
| 8.2  |      | R onto Carlisle Ave SE                                                            |
| 8.3  |      | Golden Park is on your L.                                                         |
| 8.4  |      | L onto 16th St SE                                                                 |
| 8.6  |      | R onto Underhill Ave                                                              |
| 8.6  |      | L to stay on Underhill Ave                                                        |
| 8.8  |      | L onto Roanoke River<br>Greenway                                                  |
| 9.7  |      | Continue straight onto the Tinker Creek Greenway.                                 |

| Dist | Туре | Note                                             |
|------|------|--------------------------------------------------|
| 10.6 |      | L onto Paved Greenway Trail towards Fallon Park. |
| 10.8 |      | Arrive back at parking area.                     |
| 10.9 | Q    | End of route                                     |