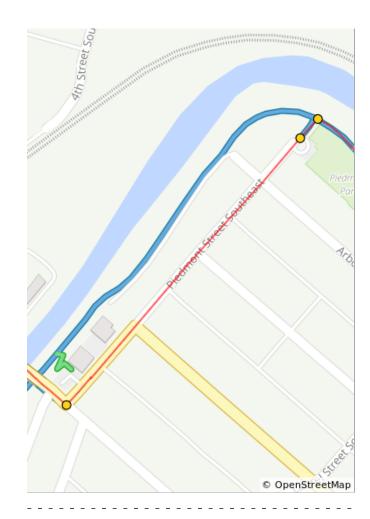

| Dist | Туре | Note                             |
|------|------|----------------------------------|
| 5.5  |      | L onto Piedmont St SE            |
| 5.8  |      | You are entering Piedmont Park.  |
| 5.8  |      | R onto Roanoke River<br>Greenway |