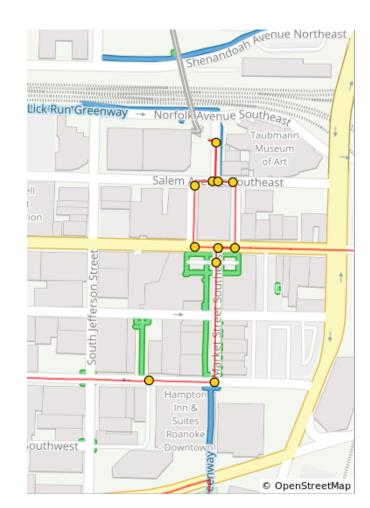

| Dist | Туре | Note                                                                                                                                                 |
|------|------|------------------------------------------------------------------------------------------------------------------------------------------------------|
| 1.6  |      | R onto Wall St.                                                                                                                                      |
| 1.7  |      | R onto Salem Ave.                                                                                                                                    |
| 1.7  |      | L onto Market St                                                                                                                                     |
| 1.7  | भ    | Wells Fargo Plaza is on your L. After checking it out, turn around and go back the way came.                                                         |
| 1.8  |      | L on Salem Ave SE to follow<br>the Mill Mountain Greenway.<br>You will follow signs for the<br>Mill Mountain Greenway until<br>you reach Church Ave. |
| 1.8  |      | R onto Market St SE                                                                                                                                  |
| 1.8  |      | R onto Campbell Ave SE                                                                                                                               |
| 1.8  |      | L onto Market Square SE                                                                                                                              |
| 1.8  |      | You are entering Market<br>Square Park                                                                                                               |
| 1.9  |      | R onto Church Ave SE                                                                                                                                 |
| 2.0  |      | Century Plaza is on your R.                                                                                                                          |