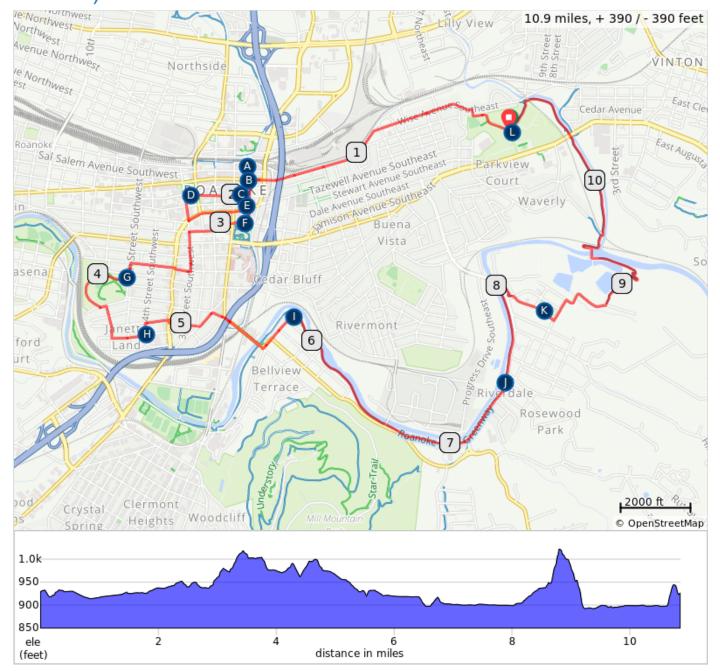

## Roanoke City Parks Tour de Downtown/Southeast (greenway edition)

Connect the following parks on this fun route around Downtown/Southeast Roanoke: Fallon Park, Wells Fargo Plaza, Mill Mountain Greenway, Market Square, Century Plaza, Lee Plaza, Holton Plaza, Elmwood Park, Highland Park, Argonne Circle, Piedmont Park, Roanoke River Greenway, Bennington Park, Golden Park, and Tinker Creek Greenway.

A. Wells Fargo Plaza
B. Market Square
C. Century Plaza
D. Lee Plaza
E. Holton Plaza
F. Elmwood Park
G. Highland Park
H. Argonne Circle
J. Piedmont Park

**Bennington Park** 

Golden Park

L. Fallon Park

## Roanoke City Parks Tour de Downtown/Southeast (greenway edition)

| Dist | Туре | Note                                       |
|------|------|--------------------------------------------|
| 0.0  | •    | Start of route                             |
| 0.0  |      | R out of the parking area towards Wise Ave |
| 0.3  |      | L onto Wise Avenue<br>Southeast            |

Fallon Park

© OpenStreetMap

0.3 miles. +7/-13 feet

| Dist | Туре | Note                                      |
|------|------|-------------------------------------------|
| 0.8  |      | Slight L onto Norfolk Avenue<br>Southeast |
| 1.5  |      | Continue straight to stay on Campbell Ave |

| Dist | Туре | Note                                                                                                                                                 |
|------|------|------------------------------------------------------------------------------------------------------------------------------------------------------|
| 1.6  |      | R onto Wall St.                                                                                                                                      |
| 1.7  |      | R onto Salem Ave.                                                                                                                                    |
| 1.7  |      | L onto Market St                                                                                                                                     |
| 1.7  | भ    | Wells Fargo Plaza is on your L. After checking it out, turn around and go back the way came.                                                         |
| 1.8  |      | L on Salem Ave SE to follow<br>the Mill Mountain Greenway.<br>You will follow signs for the<br>Mill Mountain Greenway until<br>you reach Church Ave. |
| 1.8  |      | R onto Market St SE                                                                                                                                  |
| 1.8  |      | R onto Campbell Ave SE                                                                                                                               |
| 1.8  |      | L onto Market Square SE                                                                                                                              |
| 1.8  |      | You are entering Market<br>Square Park                                                                                                               |
| 1.9  |      | R onto Church Ave SE                                                                                                                                 |
| 2.0  |      | Century Plaza is on your R.                                                                                                                          |

0.4 miles. +10/-1 feet

| Dist | Туре | Note                                                          |
|------|------|---------------------------------------------------------------|
| 2.2  |      | Continue straight across to stay on Church Ave.               |
| 2.2  |      | Lee Plaza is on your L.                                       |
| 2.3  |      | L onto 3rd St SW                                              |
| 2.4  |      | L onto Franklin Rd.                                           |
| 2.7  |      | Continue straight to stay on Franklin Rd                      |
| 2.7  |      | Horton Plaza is on your L.                                    |
| 2.8  |      | R into Elmwood Park and back onto the Mill Mountain Greenway. |
| 2.9  |      | R onto the Elmwood Art Walk                                   |
| 2.9  |      | Continue straight on Bullitt Ave                              |
| 3.0  |      | L onto 1st St SW                                              |
| 3.1  |      | R onto Day Ave SW                                             |
| 3.2  |      | L onto 3rd St SW                                              |

| Dist | Туре | Note                                           |
|------|------|------------------------------------------------|
| 3.3  |      | Continue straight to stay on 3rd St. SW        |
| 3.4  |      | R onto Highland Ave SW                         |
| 3.5  |      | Continue straight to stay on Highland Ave.     |
| 3.8  |      | L onto 5th St SW                               |
| 3.8  |      | R onto Joel Richert Way and into Highland Park |
| 4.2  |      | L onto Walnut Avenue<br>Southwest              |
| 4.3  |      | R onto 6th Street Southwest                    |
| 4.5  |      | L onto King George Avenue<br>Southwest         |
| 4.6  |      | R to stay on King George<br>Ave SW             |
| 4.6  |      | Argonne Circle Park in on your L.              |
| 4.7  |      | Sharp L onto King George<br>Avenue Southwest   |

1.5 miles. +85/-77 feet

| Dist | Туре | Note                                         |
|------|------|----------------------------------------------|
| 4.7  |      | Sharp L onto King George<br>Avenue Southwest |
| 4.7  |      | Slight R onto 4th Street<br>Southwest        |
| 4.8  |      | R onto Woods Avenue<br>Southwest             |
| 4.9  |      | R onto Franklin Rd, then take immediate L.   |
| 4.9  |      | L on Woods Ave SW                            |
| 5.1  |      | L onto Maple Avenue<br>Southwest             |
| 5.2  |      | R onto Walnut Avenue<br>Southwest            |
| 5.2  |      | Continue straight onto<br>Walnut Ave SW      |

| Dist | Туре | Note                             |
|------|------|----------------------------------|
| 5.5  |      | L onto Piedmont St SE            |
| 5.8  |      | You are entering Piedmont Park.  |
| 5.8  |      | R onto Roanoke River<br>Greenway |

0.6 miles. +4/-7 feet

| Dist | Туре | Note                                                                              |
|------|------|-----------------------------------------------------------------------------------|
| 8.2  |      | L onto Brownlee Ave SE.<br>Continue to follow signs for<br>Roanoke River Greenway |
| 8.2  |      | R onto Carlisle Ave SE                                                            |
| 8.3  |      | Golden Park is on your L.                                                         |
| 8.4  |      | L onto 16th St SE                                                                 |
| 8.6  |      | R onto Underhill Ave                                                              |
| 8.6  |      | L to stay on Underhill Ave                                                        |
| 8.8  |      | L onto Roanoke River<br>Greenway                                                  |
| 9.7  |      | Continue straight onto the Tinker Creek Greenway.                                 |

| Dist | Туре | Note                                             |
|------|------|--------------------------------------------------|
| 10.6 |      | L onto Paved Greenway Trail towards Fallon Park. |
| 10.8 |      | Arrive back at parking area.                     |
| 10.9 | Q    | End of route                                     |