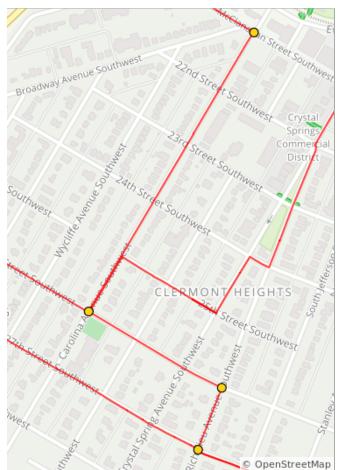

| Dist | Туре | Note                                                      |
|------|------|-----------------------------------------------------------|
| 1.6  |      | Slight R as you enter Smith Park.                         |
| 1.9  |      | L to head onto Wiley Drive back the way you came.         |
| 2.6  |      | R to stay on Wiley Drive.                                 |
| 2.6  |      | L onto Franklin Road. Use caution as this is a busy road. |
| 2.7  |      | R onto Brandon Ave Sw.<br>Continue to use caution.        |
| 2.9  |      | L onto Colonial Ave                                       |
| 3.0  |      | L into Harkrader Park.                                    |
| 3.0  |      | R onto Colonial Ave SW                                    |
| 3.1  |      | R onto Brandon Ave SW.<br>Use caution.                    |
| 3.4  |      | Continue onto McClanahan<br>Street Southwest              |

#### 2.5 miles. +99/-88 feet

| Dist | Туре | Note                                 |
|------|------|--------------------------------------|
| 3.6  |      | R onto Carolina Avenue<br>Southwest  |
| 4.0  |      | L onto 26th Street Southwest         |
| 4.2  |      | R onto Richelieu Avenue<br>Southwest |
| 4.3  |      | L onto 27th St SW                    |

| Dist | Туре | Note                                                             |
|------|------|------------------------------------------------------------------|
| 4.7  |      | R onto Cornwallis Ave SE                                         |
| 4.7  |      | Fern Park is on your L.                                          |
| 4.7  | Ð    | Make a U-turn at Fern Park<br>and come back the way you<br>came. |
| 4.8  |      | L onto 27th St                                                   |
| 5.5  |      | L onto Avenham Ave SW                                            |