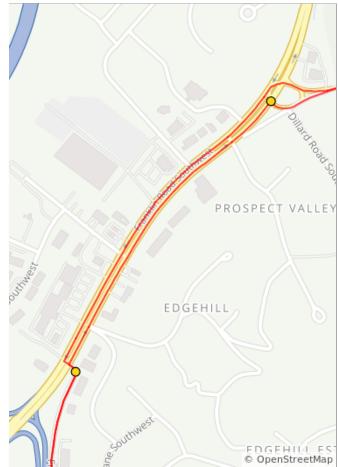

- - -

| Dist | Туре | Note                                                                    |
|------|------|-------------------------------------------------------------------------|
| 6.3  |      | Slight L onto Franklin Rd<br>SW. Use caution as this is a<br>busy road. |
| 6.8  |      | L onto Frontage Rd. Use caution.                                        |

| Dist | Туре | Note                                                            |
|------|------|-----------------------------------------------------------------|
| 7.2  |      | L onto Southern Lane<br>Southwest                               |
| 7.4  |      | Sharp L onto Southern Hills<br>Drive Southwest. Use<br>caution. |
| 7.5  |      | Use caution, steep descent.                                     |
| 7.6  |      | L to stay on Southern Hills<br>Drive Southwest                  |
| 7.6  |      | R into Sunrise Park                                             |
| 7.6  |      | L onto Southern Hills Drive<br>Southwest                        |
| 7.7  |      | R onto Griffin/Southern Hills<br>Drive Southwest                |
| 7.9  |      | Sharp R onto Southern Lane Southwest                            |
| 8.1  |      | L to stay on Southern Lane                                      |
| 8.1  |      | R onto Frontage Road                                            |

### 1.3 miles. +122/-117 feet

| Dist | Туре | Note                                                        |
|------|------|-------------------------------------------------------------|
| 8.5  |      | R onto Franklin Rd. SW. Use caution as this is a busy road. |
| 8.9  |      | Sharp R onto Avenham Ave<br>SW                              |