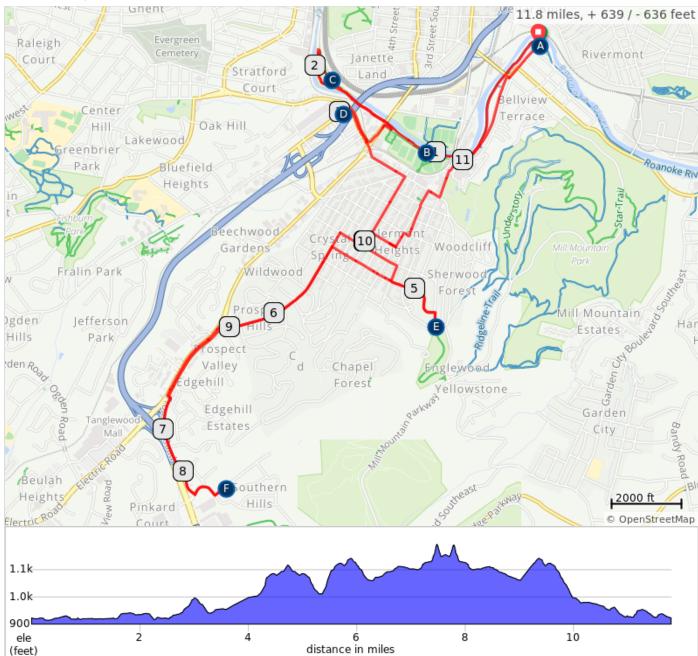

# Roanoke City Parks Tour de Crystal Spring/Southwest (greenway edition)

Connect the following parks on this fun route around Crystal Spring/Southwest Roanoke: Piedmont Park, Roanoke River Greenway, Rivers Edge Sports Complex, Smith Park, Harkrader Park, Fern Park, and Sunrise Park.

| Α. | Piedmont Park                 |
|----|-------------------------------|
| Β. | Rivers Edge Sports<br>Complex |
| C. | Smith Park                    |
| D. | Harkrader Park                |
| Ε. | Fern Park                     |
| F. | Sunrise Park                  |

# Roanoke City Parks Tour de Crystal Spring/Southwest (greenway edition)

| Dist | Туре     | Note                                                          |
|------|----------|---------------------------------------------------------------|
| 0.0  | <b>Q</b> | Start of route                                                |
| 0.0  |          | From the parking area, head toward the Roanoke River Greenway |
| 0.0  |          | L onto Roanoke River<br>Greenway                              |
| 0.7  |          | Slight R to stay on Roanoke<br>River Greenway                 |
| 0.8  |          | Slight L to stay on Roanoke<br>River Greenway                 |

0.8 miles. +17/-22 feet

| Dist | Туре | Note                                                                      |
|------|------|---------------------------------------------------------------------------|
| 0.9  |      | R to stay on Roanoke River<br>Greenway                                    |
| 0.9  |      | You will see Rivers Edge<br>Sports Complex on both<br>sides of the river. |

| Dist | Туре | Note                                                      |
|------|------|-----------------------------------------------------------|
| 1.6  |      | Slight R as you enter Smith Park.                         |
| 1.9  |      | L to head onto Wiley Drive back the way you came.         |
| 2.6  |      | R to stay on Wiley Drive.                                 |
| 2.6  |      | L onto Franklin Road. Use caution as this is a busy road. |
| 2.7  |      | R onto Brandon Ave Sw.<br>Continue to use caution.        |
| 2.9  |      | L onto Colonial Ave                                       |
| 3.0  |      | L into Harkrader Park.                                    |
| 3.0  |      | R onto Colonial Ave SW                                    |
| 3.1  |      | R onto Brandon Ave SW.<br>Use caution.                    |
| 3.4  |      | Continue onto McClanahan<br>Street Southwest              |

#### 2.5 miles. +99/-88 feet

| Dist | Туре | Note                                 |
|------|------|--------------------------------------|
| 3.6  |      | R onto Carolina Avenue<br>Southwest  |
| 4.0  |      | L onto 26th Street Southwest         |
| 4.2  |      | R onto Richelieu Avenue<br>Southwest |
| 4.3  |      | L onto 27th St SW                    |

| Dist | Туре | Note                                                             |
|------|------|------------------------------------------------------------------|
| 4.7  |      | R onto Cornwallis Ave SE                                         |
| 4.7  |      | Fern Park is on your L.                                          |
| 4.7  | Ð    | Make a U-turn at Fern Park<br>and come back the way you<br>came. |
| 4.8  |      | L onto 27th St                                                   |
| 5.5  |      | L onto Avenham Ave SW                                            |

- - -

| Dist | Туре | Note                                                                    |
|------|------|-------------------------------------------------------------------------|
| 6.3  |      | Slight L onto Franklin Rd<br>SW. Use caution as this is a<br>busy road. |
| 6.8  |      | L onto Frontage Rd. Use caution.                                        |

| Dist | Туре | Note                                                            |
|------|------|-----------------------------------------------------------------|
| 7.2  |      | L onto Southern Lane<br>Southwest                               |
| 7.4  |      | Sharp L onto Southern Hills<br>Drive Southwest. Use<br>caution. |
| 7.5  |      | Use caution, steep descent.                                     |
| 7.6  |      | L to stay on Southern Hills<br>Drive Southwest                  |
| 7.6  |      | R into Sunrise Park                                             |
| 7.6  |      | L onto Southern Hills Drive<br>Southwest                        |
| 7.7  |      | R onto Griffin/Southern Hills<br>Drive Southwest                |
| 7.9  |      | Sharp R onto Southern Lane Southwest                            |
| 8.1  |      | L to stay on Southern Lane                                      |
| 8.1  |      | R onto Frontage Road                                            |

### 1.3 miles. +122/-117 feet

| Dist | Туре | Note                                                        |
|------|------|-------------------------------------------------------------|
| 8.5  |      | R onto Franklin Rd. SW. Use caution as this is a busy road. |
| 8.9  |      | Sharp R onto Avenham Ave<br>SW                              |

| Dist | Туре | Note                                                         |
|------|------|--------------------------------------------------------------|
| 9.8  |      | R onto 26th St SW                                            |
| 10.0 |      | L onto Carolina Ave SW                                       |
| 10.1 |      | R onto 25th St SW                                            |
| 10.2 |      | L onto Crystal Spring Ave<br>SW                              |
| 10.4 |      | R onto 24th St SW                                            |
| 10.4 |      | L onto Richelieu Ave SW                                      |
| 10.6 |      | Continue straight onto<br>Crystal Spring Avenue<br>Southwest |
| 10.7 |      | R onto McClanahan Street<br>Southwest                        |
| 10.7 |      | L onto South Jefferson<br>Street. Use caution.               |
| 10.9 |      | R toward Belleview Ave SE                                    |

## 2.0 miles. +13/-126 feet

| Dist | Туре | Note                       |
|------|------|----------------------------|
| 11.0 |      | R onto Belleview Ave SE    |
| 11.0 |      | L onto Hamilton Terrace SE |
| 11.5 |      | R onto Walnut Ave SE       |
| 11.5 |      | L onto Piedmont St SE      |

| Dist | Туре | Note                 |
|------|------|----------------------|
| 11.8 |      | R into parking area. |
| 11.8 | 9    | End of route         |

0.3 miles. +0/-0 feet

\_ \_ \_ \_ \_ \_ \_ \_