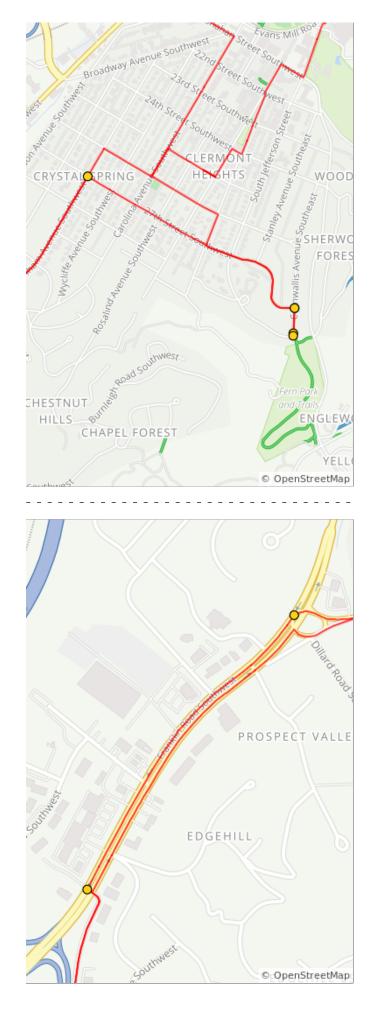

| Dist | Туре | Note                                                             |
|------|------|------------------------------------------------------------------|
| 4.7  |      | R onto Cornwallis Ave SE                                         |
| 4.7  |      | Fern Park is on your L.                                          |
| 4.7  | Ð    | Make a U-turn at Fern Park<br>and come back the way you<br>came. |
| 4.8  |      | L onto 27th St                                                   |
| 5.5  |      | L onto Avenham Ave SW                                            |

- - -

| Dist | Туре | Note                                                                    |
|------|------|-------------------------------------------------------------------------|
| 6.3  |      | Slight L onto Franklin Rd<br>SW. Use caution as this is a<br>busy road. |
| 6.8  |      | L onto Frontage Rd. Use caution.                                        |

| Dist | Туре | Note                                                            |
|------|------|-----------------------------------------------------------------|
| 7.2  |      | L onto Southern Lane<br>Southwest                               |
| 7.4  |      | Sharp L onto Southern Hills<br>Drive Southwest. Use<br>caution. |
| 7.5  |      | Use caution, steep descent.                                     |
| 7.6  |      | L to stay on Southern Hills<br>Drive Southwest                  |
| 7.6  |      | R into Sunrise Park                                             |
| 7.6  |      | L onto Southern Hills Drive<br>Southwest                        |
| 7.7  |      | R onto Griffin/Southern Hills<br>Drive Southwest                |
| 7.9  |      | Sharp R onto Southern Lane Southwest                            |
| 8.1  |      | L to stay on Southern Lane                                      |
| 8.1  |      | R onto Frontage Road                                            |