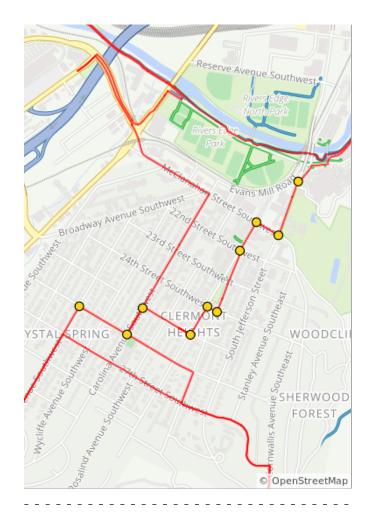

# Roanoke City Parks Tour de Crystal Spring/Southwest (greenway edition)

| Dist | Туре     | Note                                                          |
|------|----------|---------------------------------------------------------------|
| 0.0  | <b>Q</b> | Start of route                                                |
| 0.0  |          | From the parking area, head toward the Roanoke River Greenway |
| 0.0  |          | L onto Roanoke River<br>Greenway                              |
| 0.7  |          | Slight R to stay on Roanoke<br>River Greenway                 |
| 0.8  |          | Slight L to stay on Roanoke<br>River Greenway                 |

0.8 miles. +17/-22 feet

| Dist | Туре | Note                                                                      |
|------|------|---------------------------------------------------------------------------|
| 0.9  |      | R to stay on Roanoke River<br>Greenway                                    |
| 0.9  |      | You will see Rivers Edge<br>Sports Complex on both<br>sides of the river. |

| Dist | Туре | Note                                                      |
|------|------|-----------------------------------------------------------|
| 1.6  |      | Slight R as you enter Smith Park.                         |
| 1.9  |      | L to head onto Wiley Drive back the way you came.         |
| 2.6  |      | R to stay on Wiley Drive.                                 |
| 2.6  |      | L onto Franklin Road. Use caution as this is a busy road. |
| 2.7  |      | R onto Brandon Ave Sw.<br>Continue to use caution.        |
| 2.9  |      | L onto Colonial Ave                                       |
| 3.0  |      | L into Harkrader Park.                                    |
| 3.0  |      | R onto Colonial Ave SW                                    |
| 3.1  |      | R onto Brandon Ave SW.<br>Use caution.                    |
| 3.4  |      | Continue onto McClanahan<br>Street Southwest              |

#### 2.5 miles. +99/-88 feet

| Dist | Туре | Note                                 |
|------|------|--------------------------------------|
| 3.6  |      | R onto Carolina Avenue<br>Southwest  |
| 4.0  |      | L onto 26th Street Southwest         |
| 4.2  |      | R onto Richelieu Avenue<br>Southwest |
| 4.3  |      | L onto 27th St SW                    |

| Dist | Туре | Note                                                             |
|------|------|------------------------------------------------------------------|
| 4.7  |      | R onto Cornwallis Ave SE                                         |
| 4.7  |      | Fern Park is on your L.                                          |
| 4.7  | Ð    | Make a U-turn at Fern Park<br>and come back the way you<br>came. |
| 4.8  |      | L onto 27th St                                                   |
| 5.5  |      | L onto Avenham Ave SW                                            |