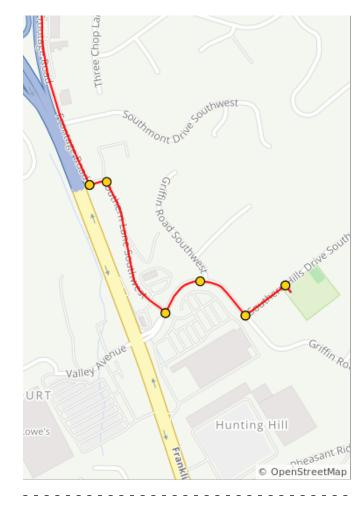

| Dist | Туре | Note                                                            |
|------|------|-----------------------------------------------------------------|
| 7.2  |      | L onto Southern Lane<br>Southwest                               |
| 7.4  |      | Sharp L onto Southern Hills<br>Drive Southwest. Use<br>caution. |
| 7.5  |      | Use caution, steep descent.                                     |
| 7.6  |      | L to stay on Southern Hills<br>Drive Southwest                  |
| 7.6  |      | R into Sunrise Park                                             |
| 7.6  |      | L onto Southern Hills Drive<br>Southwest                        |
| 7.7  |      | R onto Griffin/Southern Hills<br>Drive Southwest                |
| 7.9  |      | Sharp R onto Southern Lane Southwest                            |
| 8.1  |      | L to stay on Southern Lane                                      |
| 8.1  |      | R onto Frontage Road                                            |

### 1.3 miles. +122/-117 feet

| Dist | Туре | Note                                                        |
|------|------|-------------------------------------------------------------|
| 8.5  |      | R onto Franklin Rd. SW. Use caution as this is a busy road. |
| 8.9  |      | Sharp R onto Avenham Ave<br>SW                              |