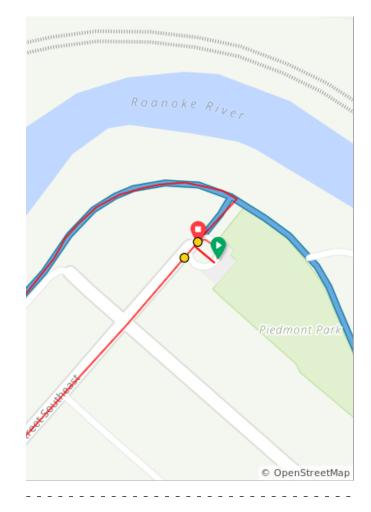

| Dist | Туре | Note                 |
|------|------|----------------------|
| 11.8 |      | R into parking area. |
| 11.8 | 9    | End of route         |

0.3 miles. +0/-0 feet

\_ \_ \_ \_ \_ \_ \_ \_