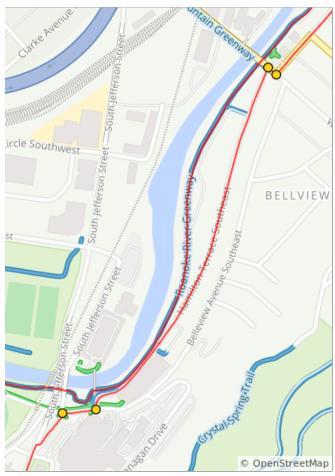

| Dist | Туре | Note                                                         |
|------|------|--------------------------------------------------------------|
| 9.8  |      | R onto 26th St SW                                            |
| 10.0 |      | L onto Carolina Ave SW                                       |
| 10.1 |      | R onto 25th St SW                                            |
| 10.2 |      | L onto Crystal Spring Ave<br>SW                              |
| 10.4 |      | R onto 24th St SW                                            |
| 10.4 |      | L onto Richelieu Ave SW                                      |
| 10.6 |      | Continue straight onto<br>Crystal Spring Avenue<br>Southwest |
| 10.7 |      | R onto McClanahan Street<br>Southwest                        |
| 10.7 |      | L onto South Jefferson<br>Street. Use caution.               |
| 10.9 |      | R toward Belleview Ave SE                                    |

## 2.0 miles. +13/-126 feet

| Dist | Туре | Note                       |
|------|------|----------------------------|
| 11.0 |      | R onto Belleview Ave SE    |
| 11.0 |      | L onto Hamilton Terrace SE |
| 11.5 |      | R onto Walnut Ave SE       |
| 11.5 |      | L onto Piedmont St SE      |