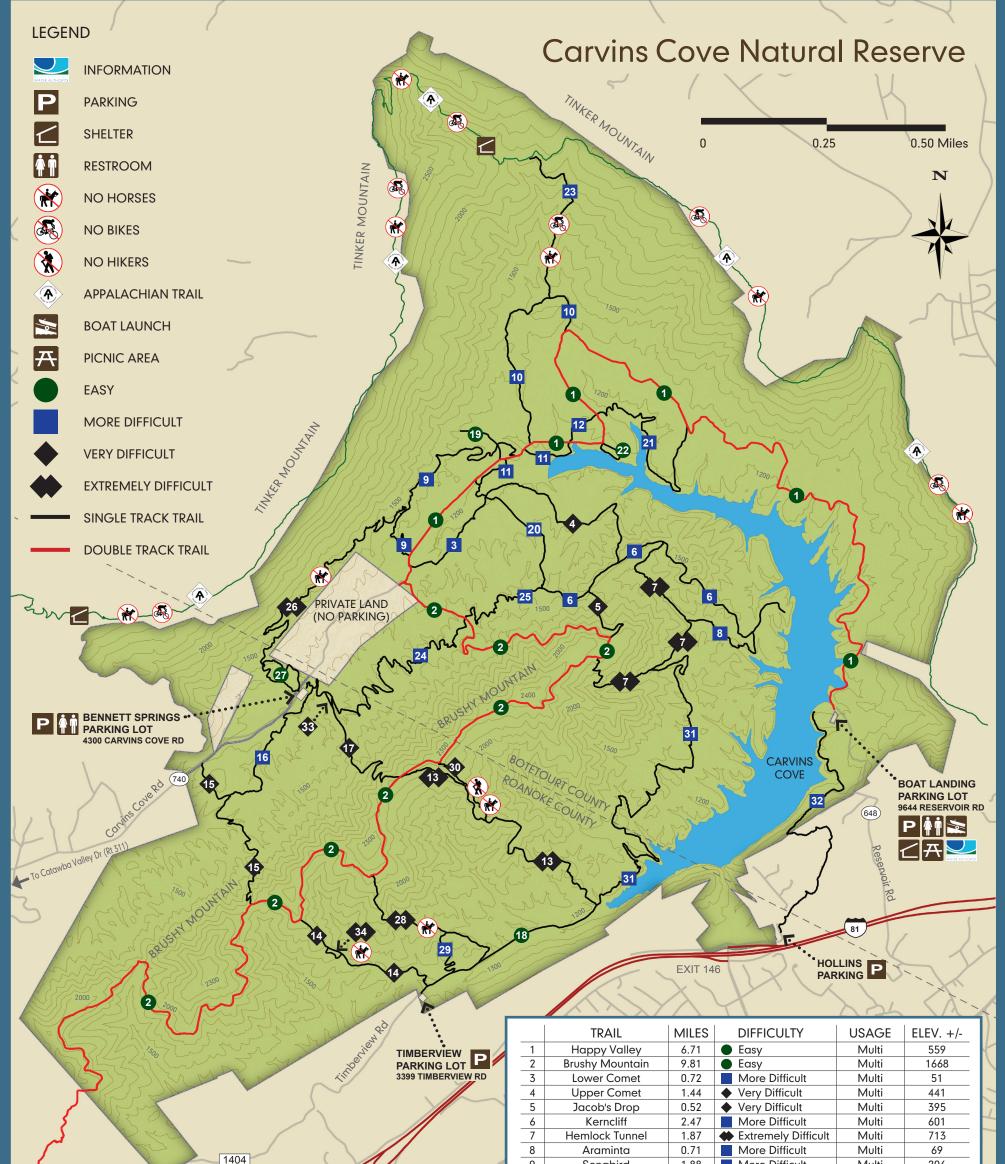

**Easy:** These routes are appropriate for novice through advanced users. They generally follow obvious, well marked trails and roads. Grades are gentle, and only minor obstacles will be encountered.

XIT 141

ROANOKE

PARKS AND RECREATION

WATER AUTHORITY

**More Difficult**: These routes are appropriate for intermediate through advanced users. Terrain will be steeper, trails narrower, and obstacles such as rocks and loose stone will be encountered.

EXIT 143

581

**Very Difficult:** These routes are recommended for physically fit users with technical skill. Terrain is steep and difficult obstacles will be encountered.

**Extremely Difficult**: These routes are recommended only for physically fit users with technical skill. Users need to control speed, watch for surface hazards, and be familiar with trail location. Terrain is steep, and technical obstacles will be encountered.

| 9  | Songbird             | 1.88 | More Difficult          | Multi      | 206  |
|----|----------------------|------|-------------------------|------------|------|
| 10 | Arrowhead            | 1.53 | More Difficult          | Multi      | 192  |
| 11 | Enchanted Forest     | 0.66 | More Difficult          | Multi      | 40   |
| 12 | Little Bell          | 0.29 | More Difficult          | Multi      | 42   |
| 13 | Gauntlet             | 2.05 | <br>Extremely Difficult | Multi      | 1092 |
| 14 | The Trough           | 1.08 | Very Difficult          | Multi      | 636  |
| 15 | Buck                 | 1.50 | Very Difficult          | Multi      | 513  |
| 16 | Hotel                | 1.14 | More Difficult          | Multi      | 196  |
| 17 | Hi-Dee-Hoe           | 1.52 | Very Difficult          | Multi      | 804  |
| 18 | Horse Pen            | 1.24 | Easy                    | Multi      | 88   |
| 19 | Tunnel               | 0.43 | Easy                    | Multi      | 177  |
| 20 | Tuck-A-way           | 0.97 | More Difficult          | Multi      | 260  |
| 21 | Schoolhouse          | 1.62 | More Difficult          | Multi      | 133  |
| 22 | Riley Circle         | 0.34 | Easy                    | Multi      | 26   |
| 23 | Sawmill Branch       | 1.17 | More Difficult          | Hiker Only | 690  |
| 24 | Four Gorge           | 2.13 | More Difficult          | Multi      | 275  |
| 25 | Four Gorge Extension | 0.69 | More Difficult          | Multi      | 75   |
| 26 | Rattlin' Run         | 2.28 | Extremely Difficult     | No Horses  | 364  |
| 27 | Bennett Springs Loop | 0.83 | Easy                    | Multi      | 117  |
| 28 | Royalty              | 0.80 | Extremely Difficult     | No Horses  | 666  |
| 29 | First Deck           | 0.92 | More Difficult          | Multi      | 147  |
| 30 | OG                   | 0.55 | Very Difficult          | Bikes Only | 339  |
| 31 | Lakeside             | 3.70 | More Difficult          | Multi      | 524  |
| 32 | Tinker Creek         | 2.24 | More Difficult          | Multi      | 388  |
| 33 | Old Hi-Dee-Hoe       | 0.13 | Very Difficult          | Multi      | 40   |
| 34 | Trough Expert        | 0.12 | Extremely Difficult     | No Horses  | 63   |