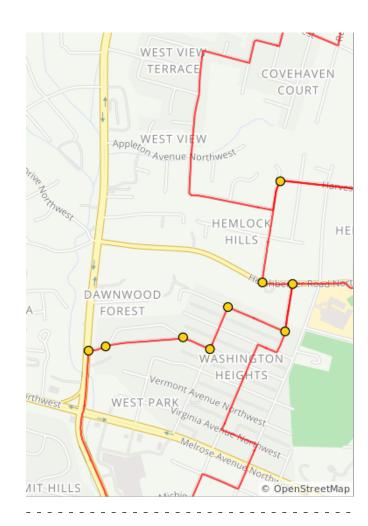

| Dist | Туре | Note                                   |
|------|------|----------------------------------------|
| 8.0  |      | R onto Tennessee Ave NW                |
| 8.1  |      | Slight R onto Tyree Rd NW              |
| 8.3  |      | Slight R onto Tennessee Ave NW         |
| 8.4  |      | L onto Monroe St NW                    |
| 8.5  |      | R onto Wyoming Ave NW                  |
| 8.7  |      | L onto Gilbert Rd NW                   |
| 8.8  |      | L onto Hershberger Rd NW. Use caution. |
| 8.9  |      | R onto Garstland Dr NW                 |
| 9.2  |      | R to continue onto Harvest<br>Lane NW  |

1.3 miles. +155/-53 feet

| Dist | Туре | Note                                  |
|------|------|---------------------------------------|
| 9.5  |      | L onto Fairhope Road<br>Northwest     |
| 9.8  |      | L onto Cove Road<br>Northwest, SR 780 |
| 9.9  |      | R onto Countryside Road<br>Northwest  |
| 10.0 |      | L onto Lick Run Greenway              |
| 10.1 |      | R to stay on Lick Run<br>Greenway     |