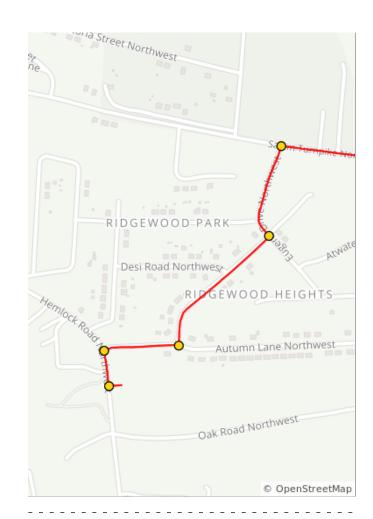

| Dist | Туре | Note                                                                |
|------|------|---------------------------------------------------------------------|
| 5.8  |      | L onto Eugene Dr NW                                                 |
| 6.0  |      | R onto Thrush Dr NW                                                 |
| 6.2  |      | R onto Autumn Ln NW                                                 |
| 6.3  |      | L onto Hemlock Rd NW                                                |
| 6.3  |      | L into Ridgewood Park                                               |
| 6.4  |      | R onto Hemlock Rd NW                                                |
| 6.4  |      | R onto Autumn Ln NW                                                 |
| 6.5  |      | L onto Thrush Dr NW                                                 |
| 6.7  |      | L onto Eugene Dr NW. Use caution - steep descent to Salem Turnpike. |
| 6.8  |      | R onto Salem Turnpike NW.<br>Use caution.                           |