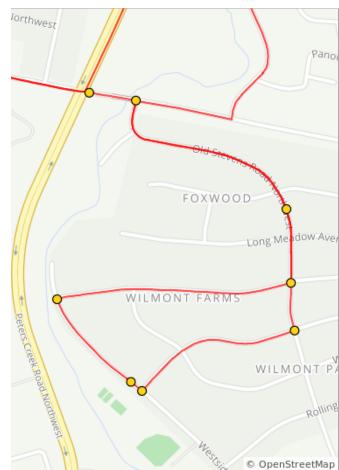

1.5 miles. +33/-41 feet

| Dist | Туре | Note                                                                |
|------|------|---------------------------------------------------------------------|
| 2.7  |      | L onto Virginia Ave NW                                              |
| 2.8  |      | R onto Westside Blvd NW.<br>Use caution, as this is a busy<br>road. |
| 2.9  |      | Continue straight to stay on Westside Blvd NW                       |
| 3.0  |      | R onto Dakota Ave NW                                                |
| 3.1  |      | L onto Van Buren St NW                                              |
| 3.3  |      | R onto Westside Blvd NW.<br>Use caution.                            |
| 3.7  |      | R onto Salem Turnpike<br>Northwest. Use caution.                    |
| 3.8  |      | L onto Old Stevens Road<br>Northwest                                |

## 1.3 miles. +41/-110 feet

| Dist | Type | Note                                                                |
|------|------|---------------------------------------------------------------------|
| 4.2  |      | R onto Troutland Ave NW                                             |
| 4.5  |      | R onto Westside Blvd NW                                             |
| 4.5  |      | Strauss Park is on your L.                                          |
| 4.7  |      | R onto Green Spring Ave<br>NW                                       |
| 5.0  |      | L onto Old Stevens Rd NW                                            |
| 5.1  |      | Use caution: steep descent to Salem Turnpike NW                     |
| 5.4  |      | L onto Salem Turnpike NW.<br>Use caution as this is a busy<br>road. |
| 5.4  |      | Continue straight to stay on Salem Turnpike NW                      |