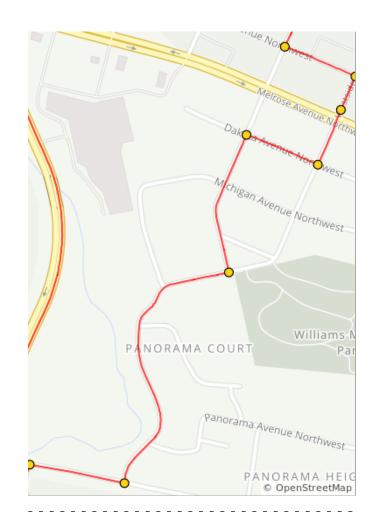

1.5 miles. +33/-41 feet

| Dist | Туре | Note                                                                |
|------|------|---------------------------------------------------------------------|
| 2.7  |      | L onto Virginia Ave NW                                              |
| 2.8  |      | R onto Westside Blvd NW.<br>Use caution, as this is a busy<br>road. |
| 2.9  |      | Continue straight to stay on Westside Blvd NW                       |
| 3.0  |      | R onto Dakota Ave NW                                                |
| 3.1  |      | L onto Van Buren St NW                                              |
| 3.3  |      | R onto Westside Blvd NW.<br>Use caution.                            |
| 3.7  |      | R onto Salem Turnpike<br>Northwest. Use caution.                    |
| 3.8  |      | L onto Old Stevens Road<br>Northwest                                |

## 1.3 miles. +41/-110 feet

| Dist | Type | Note                                                                |
|------|------|---------------------------------------------------------------------|
| 4.2  |      | R onto Troutland Ave NW                                             |
| 4.5  |      | R onto Westside Blvd NW                                             |
| 4.5  |      | Strauss Park is on your L.                                          |
| 4.7  |      | R onto Green Spring Ave<br>NW                                       |
| 5.0  |      | L onto Old Stevens Rd NW                                            |
| 5.1  |      | Use caution: steep descent to Salem Turnpike NW                     |
| 5.4  |      | L onto Salem Turnpike NW.<br>Use caution as this is a busy<br>road. |
| 5.4  |      | Continue straight to stay on Salem Turnpike NW                      |