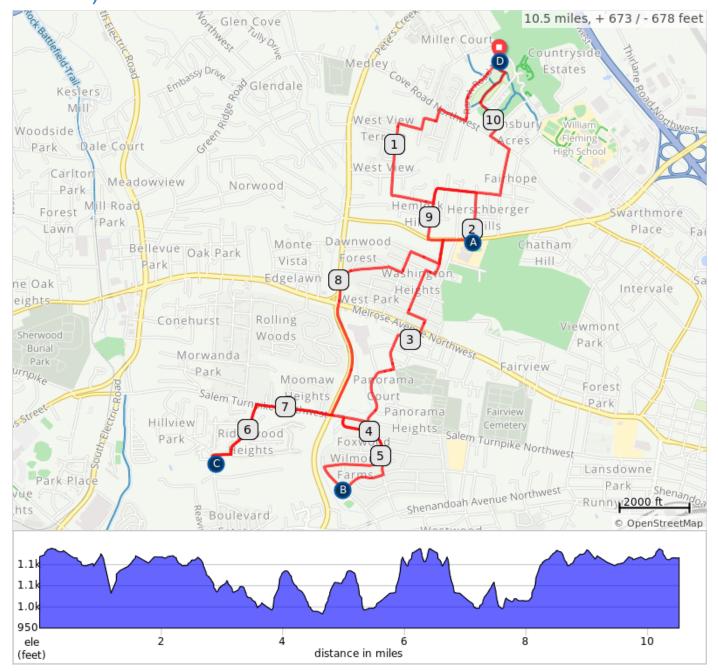

## Roanoke City Parks Tour de West View/Northwest (greenway edition)

Connect the following parks on this fun route around West View/Northwest: Countryside Park, Westside Athletic Fields, Strauss Park, Ridgewood Park and Lick Run Greenway.

- A. Westside Athletic Fields
- B. Strauss Park
- C. Ridgewood Park
- D. Countryside Park

## Roanoke City Parks Tour de West View/Northwest (greenway edition)

| Dist | Туре | Note                                     |
|------|------|------------------------------------------|
| 0.0  | •    | Start of route                           |
| 0.1  |      | Head L from parking area on Ranch Rd. NW |
| 0.4  |      | R onto Cove Road<br>Northwest, SR 780    |
| 0.5  |      | L onto Lynnhope Drive<br>Northwest       |
| 0.6  |      | R onto Airview Drive<br>Northwest        |
| 0.7  |      | R onto Quail Drive Northwest             |
| 0.9  |      | L onto Angus Road<br>Northwest           |
| 1.0  |      | Use caution, steep descent.              |

1.3 miles. +155/-53 feet

| Dist | Туре | Note                                  |
|------|------|---------------------------------------|
| 9.5  |      | L onto Fairhope Road<br>Northwest     |
| 9.8  |      | L onto Cove Road<br>Northwest, SR 780 |
| 9.9  |      | R onto Countryside Road<br>Northwest  |
| 10.0 |      | L onto Lick Run Greenway              |
| 10.1 |      | R to stay on Lick Run<br>Greenway     |

| Dist | Туре | Note                                |
|------|------|-------------------------------------|
| 10.3 |      | Sharp L onto Lick Run<br>Greenway   |
| 10.5 |      | L onto Mattaponi Drive<br>Northwest |
| 10.5 |      | L onto Ranch Road NW                |
| 10.5 |      | Arrive back at parking area.        |
| 10.5 |      | End of route                        |

0.4 miles. +3/-0 feet