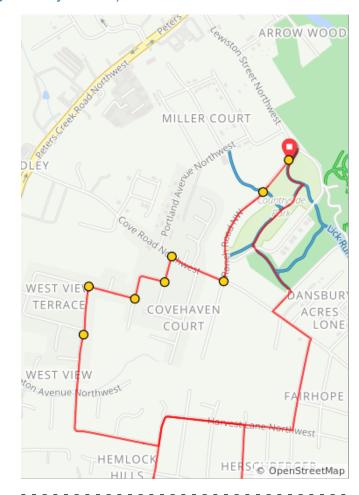

1.3 miles. +155/-53 feet

| Dist | Туре | Note                                  |
|------|------|---------------------------------------|
| 9.5  |      | L onto Fairhope Road<br>Northwest     |
| 9.8  |      | L onto Cove Road<br>Northwest, SR 780 |
| 9.9  |      | R onto Countryside Road<br>Northwest  |
| 10.0 |      | L onto Lick Run Greenway              |
| 10.1 |      | R to stay on Lick Run<br>Greenway     |

| Dist | Туре | Note                                |
|------|------|-------------------------------------|
| 10.3 |      | Sharp L onto Lick Run<br>Greenway   |
| 10.5 |      | L onto Mattaponi Drive<br>Northwest |
| 10.5 |      | L onto Ranch Road NW                |
| 10.5 |      | Arrive back at parking area.        |
| 10.5 |      | End of route                        |

0.4 miles. +3/-0 feet