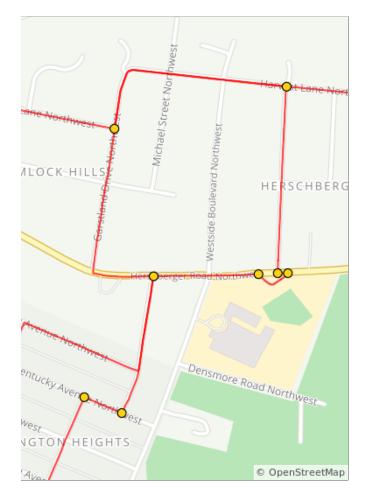

| Dist | Type | Note                                                                                    |
|------|------|-----------------------------------------------------------------------------------------|
| 1.5  |      | L onto Garstland Drive<br>Northwest                                                     |
| 1.8  |      | R onto Shamrock Street<br>Northwest                                                     |
| 2.0  |      | L onto Hershberger Road<br>Northwest, VA 101. Use<br>caution as this is a busy<br>road. |
| 2.1  |      | R into Westside Athletic Fields                                                         |
| 2.1  |      | L onto Hershberger Rd NW. Use caution.                                                  |
| 2.2  |      | L onto Gilbert Rd NW                                                                    |
| 2.4  |      | R onto Kentucky Ave NW                                                                  |
| 2.5  |      | L onto Van Buren St NW                                                                  |

1.5 miles. +33/-41 feet

| Dist | Туре | Note                                                                |
|------|------|---------------------------------------------------------------------|
| 2.7  |      | L onto Virginia Ave NW                                              |
| 2.8  |      | R onto Westside Blvd NW.<br>Use caution, as this is a busy<br>road. |
| 2.9  |      | Continue straight to stay on Westside Blvd NW                       |
| 3.0  |      | R onto Dakota Ave NW                                                |
| 3.1  |      | L onto Van Buren St NW                                              |
| 3.3  |      | R onto Westside Blvd NW.<br>Use caution.                            |
| 3.7  |      | R onto Salem Turnpike<br>Northwest. Use caution.                    |
| 3.8  |      | L onto Old Stevens Road<br>Northwest                                |