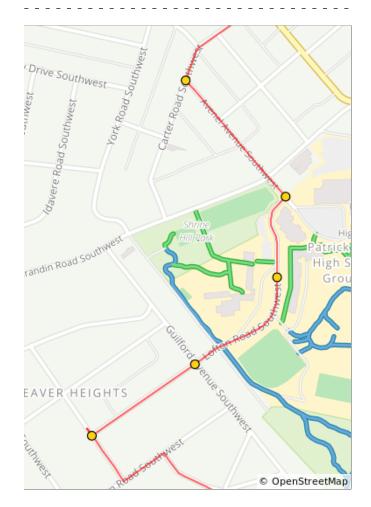

0.8 miles. +86/-49 feet

| Dist | Туре | Note                                                                                                                                                                      |
|------|------|---------------------------------------------------------------------------------------------------------------------------------------------------------------------------|
| 0.8  |      | L onto Lofton Road<br>Southwest.                                                                                                                                          |
| 1.0  |      | Continue straight through on<br>Lofton Road. You will see the<br>top part of Shrine Hill Park on<br>your L and Woodlawn Park<br>on your R and the Murray<br>Run Greenway. |
| 1.1  |      | You will see Raleigh Court<br>Child Development Center<br>on L and Roanoke Valley<br>Governor's School and<br>Patrick Henry High School on<br>R.                          |
| 1.3  |      | L onto Avenel Ave SW and<br>continue straight across<br>Grandin Road. You will see<br>more of Shrine Hill Park on<br>your L.                                              |
| 1.5  |      | R onto Carter Road<br>Southwest                                                                                                                                           |

| Dist | Туре | Note                                                                                         |
|------|------|----------------------------------------------------------------------------------------------|
| 1.6  |      | L onto Brandon Avenue<br>Southwest, US 11. Use<br>caution as this is a busy<br>intersection. |
| 1.6  |      | Take immediate R onto<br>Carter Road Southwest.                                              |
| 1.9  |      | Raleigh Court Park is on your<br>L.                                                          |
| 2.0  |      | R onto Maiden Ln SW                                                                          |
| 2.2  |      | L onto Chesterfield St SW                                                                    |