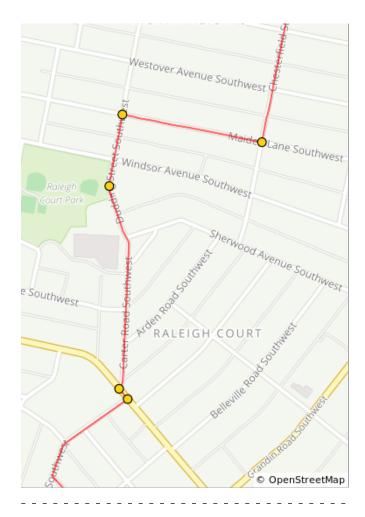

| Dist | Туре | Note                                                                                         |
|------|------|----------------------------------------------------------------------------------------------|
| 1.6  |      | L onto Brandon Avenue<br>Southwest, US 11. Use<br>caution as this is a busy<br>intersection. |
| 1.6  |      | Take immediate R onto<br>Carter Road Southwest.                                              |
| 1.9  |      | Raleigh Court Park is on your<br>L.                                                          |
| 2.0  |      | R onto Maiden Ln SW                                                                          |
| 2.2  |      | L onto Chesterfield St SW                                                                    |

0.7 miles. +11/-21 feet

| Dist | Туре | Note                                                     |
|------|------|----------------------------------------------------------|
| 2.5  |      | R onto Berkley Ave SW                                    |
| 2.8  |      | L onto Amherst St SW                                     |
| 2.8  |      | L onto Cambridge Ave SW                                  |
| 2.8  |      | Continue straight onto the greenway path to Norwich Park |
| 2.9  |      | Continue straight into<br>Norwich Park                   |
| 3.0  |      | Continue straight onto Buford<br>Ave                     |
| 3.0  |      | R onto Rolfe St SW                                       |
| 3.1  |      | L onto Roanoke Ave SW                                    |
| 3.2  |      | R onto Bridge St SW                                      |
| 3.4  |      | R into greenway parking area                             |
| 3.4  |      | Continue straight onto the Roanoke River greenway        |