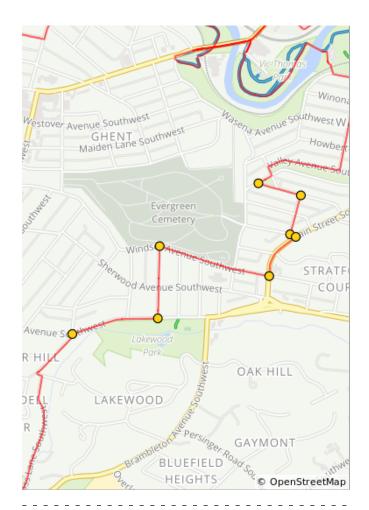

1.0 miles. +90/-111 feet

| Dist | Туре | Note                                                                                          |
|------|------|-----------------------------------------------------------------------------------------------|
| 8.0  |      | You are entering Vic Thomas Park.                                                             |
| 8.4  |      | R onto Wiley Dr. SW. You are entering Wasena Park.                                            |
| 8.4  |      | Slight R onto Wiley Dr SW                                                                     |
| 8.5  |      | L onto Winchester Ave SW                                                                      |
| 8.5  |      | R onto 11th St SW                                                                             |
| 8.6  |      | Continue straight across<br>Wasena Ave, then steep<br>downhill to Valley Ave, use<br>caution. |
| 8.8  |      | R onto Valley Ave SW. You<br>will see Valley Avenue Park<br>before you.                       |
| 9.0  |      | L onto Oak Park Street<br>Southwest                                                           |
| 9.0  |      | R onto Hamilton Avenue<br>Southwest. You will see<br>Triangle Park on your L.                 |

| Dist | Туре | Note                                                                                                                                            |
|------|------|-------------------------------------------------------------------------------------------------------------------------------------------------|
| 9.0  |      | L onto Kerns Ave SW                                                                                                                             |
| 9.2  |      | R onto 12th St SW                                                                                                                               |
| 9.3  |      | L onto Summit Ave SW                                                                                                                            |
| 9.3  |      | R onto Main St SW. Use caution on this busy road.                                                                                               |
| 9.4  |      | R onto Windsor Ave SW                                                                                                                           |
| 9.7  |      | L onto Warrington Rd SW.<br>Steep downhill to Brandon<br>Ave - use caution.                                                                     |
| 9.9  |      | You will see Lakewood Park<br>across the street. Turn R<br>onto Brandon Ave to<br>continue the route. Use<br>caution as this is a busy<br>road. |
| 10.2 |      | L onto Mt Vernon Rd SW                                                                                                                          |