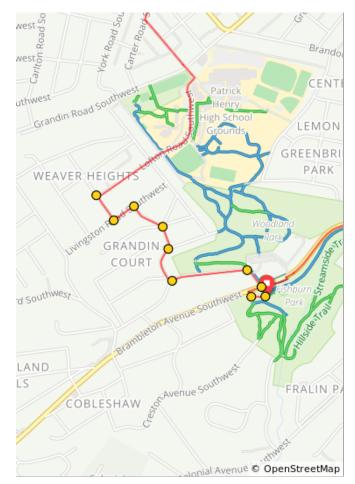

## Roanoke City Parks Tour de Raleigh Court/Southwest (greenway edition)

| Dist | Туре     | Note                                                                                                         |
|------|----------|--------------------------------------------------------------------------------------------------------------|
| 0.0  | <b>Q</b> | Start of route                                                                                               |
| 0.0  |          | R onto Brambleton Ave                                                                                        |
| 0.1  |          | L onto Montgomery Ave SW                                                                                     |
| 0.2  |          | You will see the start of<br>Woodlawn Park on your R.<br>The Murray Run Greenway<br>goes R through the park. |
| 0.4  |          | R onto Woodlawn Ave SW                                                                                       |
| 0.5  |          | Continue straight on<br>Woodlawn                                                                             |
| 0.5  |          | Woodlawn Ave SW turns<br>slightly L and becomes Gean<br>St SW                                                |
| 0.6  |          | L onto Livingston Rd SW                                                                                      |
| 0.7  |          | R onto Barham Rd SW                                                                                          |
| 0.8  |          | Check out Grandin Court<br>Recreation Center on your L,<br>then turn around and turn L<br>on Lofton Road SW  |

0.8 miles. +86/-49 feet

| Dist | Туре | Note                                                                                                                                                                      |
|------|------|---------------------------------------------------------------------------------------------------------------------------------------------------------------------------|
| 0.8  |      | L onto Lofton Road<br>Southwest.                                                                                                                                          |
| 1.0  |      | Continue straight through on<br>Lofton Road. You will see the<br>top part of Shrine Hill Park on<br>your L and Woodlawn Park<br>on your R and the Murray<br>Run Greenway. |
| 1.1  |      | You will see Raleigh Court<br>Child Development Center<br>on L and Roanoke Valley<br>Governor's School and<br>Patrick Henry High School on<br>R.                          |
| 1.3  |      | L onto Avenel Ave SW and<br>continue straight across<br>Grandin Road. You will see<br>more of Shrine Hill Park on<br>your L.                                              |
| 1.5  |      | R onto Carter Road<br>Southwest                                                                                                                                           |