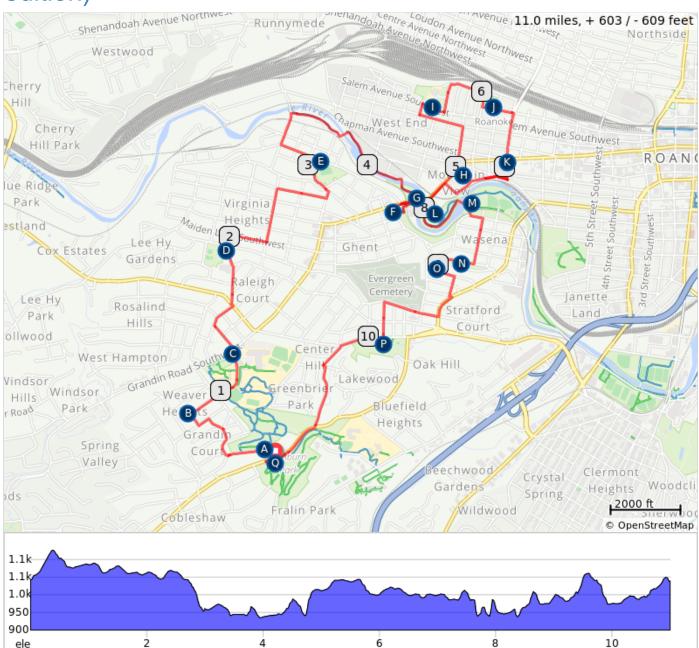

## Roanoke City Parks Tour de Raleigh Court/Southwest (greenway edition)

distance in miles

(feet)

Connect the following parks on this fun route around Raleigh Court/Southwest Roanoke: Fishburn Park. Woodlawn Park, Grandin Court Recreation Center, Shrine Hill Park, Raleigh Court Park, Norwich Park and **Recreation Center, Memorial** Bridge Park, Ghent Hill Park, Mountain View Recreation Center, Hurt Park, Perry Park, West End Park, Vic Thomas Park, Roanoke River Greenway, Wasena Park, Valley Avenue Park, Triangle Park, Lakewood Park, and Murray Run Greenway.

Woodlawn Park Α. **Grandin Court Recreation** Β. Center Shrine Hill Park C. **Raleigh Court Park** D. Norwich Park and Ε. **Recreation Center** F. **Ghent Hill Park** Memorial Bridge Park G.

| Η. | Mountain View Recreation |  |
|----|--------------------------|--|
|    | Center                   |  |

| н | lur | ŀΡ  | ar | k |
|---|-----|-----|----|---|
|   |     | ч., | un |   |

J. Perry Park

- K. West End Park
- L. Vic Thomas Park
- M. Wasena Park
- N. Valley Avenue Park
- O. Triangle Park

- P. Lakewood Park
- Q. Fishburn Park