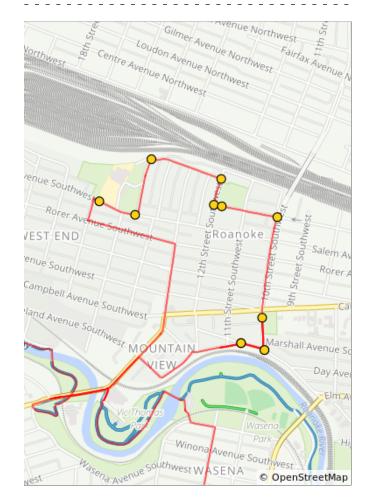

## 2.1 miles. +144/-52 feet

| Dist | Туре | Note                                     |
|------|------|------------------------------------------|
| 5.5  |      | You will see Hurt Park on<br>your L.     |
| 5.7  |      | L onto 15th St SW                        |
| 5.8  |      | R onto Jackson Ave SW                    |
| 6.0  |      | R onto 12th St SW                        |
| 6.1  |      | L onto Norfolk Ave SW                    |
| 6.1  |      | You will see Perry Park on<br>your L.    |
| 6.3  |      | R onto 10th St SW                        |
| 6.6  |      | Sharp R onto Ferdinand Ave<br>SW         |
| 6.7  |      | Slight L onto Riverside Blvd<br>SW       |
| 6.8  |      | Slight R onto Ferdinand Ave<br>SW        |
| 6.9  |      | Sharp L onto 10th St                     |
| 7.0  |      | You will see West End Park<br>on your L. |

| Dist | Туре | Note                                                                                                                          |
|------|------|-------------------------------------------------------------------------------------------------------------------------------|
| 7.0  |      | You will see West End Park<br>on your L.                                                                                      |
| 7.1  |      | Sharp R onto Ferdinand Ave SW                                                                                                 |
| 7.1  |      | Slight L onto Riverside Blvd<br>SW                                                                                            |
| 7.3  |      | L to stay on Riverside Blvd<br>SW. You will see the back<br>side of the Mountain View<br>Center and the beautiful<br>gardens. |
| 7.4  |      | Continue onto Cleveland Ave SW                                                                                                |
| 7.5  |      | L onto 13th St SW                                                                                                             |
| 7.6  |      | L onto Hannah Cir SW                                                                                                          |
| 8.0  |      | R to access the Roanoke<br>River greenway                                                                                     |
| 8.0  |      | Slight R to continue on the Roanoke River greenway.                                                                           |