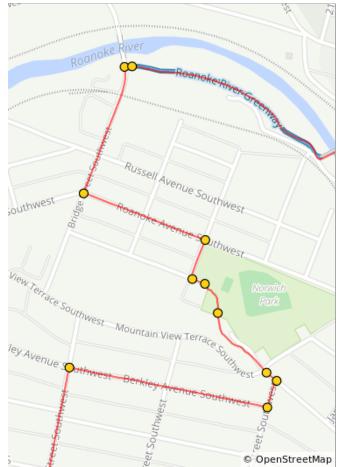

0.7 miles. +11/-21 feet

| Dist | Туре | Note                                                     |
|------|------|----------------------------------------------------------|
| 2.5  |      | R onto Berkley Ave SW                                    |
| 2.8  |      | L onto Amherst St SW                                     |
| 2.8  |      | L onto Cambridge Ave SW                                  |
| 2.8  |      | Continue straight onto the greenway path to Norwich Park |
| 2.9  |      | Continue straight into<br>Norwich Park                   |
| 3.0  |      | Continue straight onto Buford<br>Ave                     |
| 3.0  |      | R onto Rolfe St SW                                       |
| 3.1  |      | L onto Roanoke Ave SW                                    |
| 3.2  |      | R onto Bridge St SW                                      |
| 3.4  |      | R into greenway parking area                             |
| 3.4  |      | Continue straight onto the Roanoke River greenway        |

| Dist | Туре | Note                                                                                                    |
|------|------|---------------------------------------------------------------------------------------------------------|
| 4.2  |      | You are entering into<br>Memorial Bridge Park                                                           |
| 4.4  |      | Cross the street and continue<br>on the Roanoke River<br>greenway. You are entering<br>Ghent Hill Park. |
| 4.5  |      | Slight R onto Wasena Ave<br>SW                                                                          |
| 4.5  |      | R onto Memorial Ave<br>SW/Roanoke River<br>greenway.                                                    |
| 4.8  |      | Continue onto 13th St SW                                                                                |
| 5.0  |      | You will see Mountain View<br>Recreation Center on your R.                                              |
| 5.2  |      | L onto Rorer Ave SW                                                                                     |
| 5.5  |      | R onto 16th St SW                                                                                       |
| 5.5  |      | R onto Salem Ave SW                                                                                     |