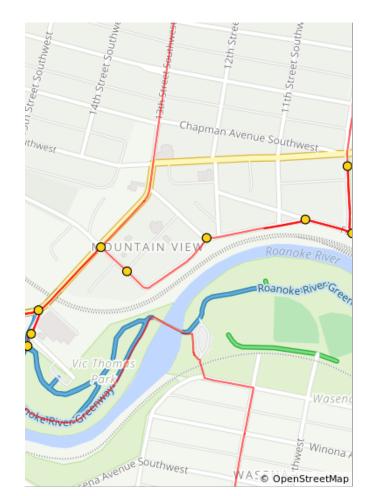

| Dist | Туре | Note                                                                                                                          |
|------|------|-------------------------------------------------------------------------------------------------------------------------------|
| 7.0  |      | You will see West End Park<br>on your L.                                                                                      |
| 7.1  |      | Sharp R onto Ferdinand Ave SW                                                                                                 |
| 7.1  |      | Slight L onto Riverside Blvd<br>SW                                                                                            |
| 7.3  |      | L to stay on Riverside Blvd<br>SW. You will see the back<br>side of the Mountain View<br>Center and the beautiful<br>gardens. |
| 7.4  |      | Continue onto Cleveland Ave SW                                                                                                |
| 7.5  |      | L onto 13th St SW                                                                                                             |
| 7.6  |      | L onto Hannah Cir SW                                                                                                          |
| 8.0  |      | R to access the Roanoke<br>River greenway                                                                                     |
| 8.0  |      | Slight R to continue on the Roanoke River greenway.                                                                           |

1.0 miles. +90/-111 feet

| Dist | Туре | Note                                                                                          |
|------|------|-----------------------------------------------------------------------------------------------|
| 8.0  |      | You are entering Vic Thomas Park.                                                             |
| 8.4  |      | R onto Wiley Dr. SW. You are entering Wasena Park.                                            |
| 8.4  |      | Slight R onto Wiley Dr SW                                                                     |
| 8.5  |      | L onto Winchester Ave SW                                                                      |
| 8.5  |      | R onto 11th St SW                                                                             |
| 8.6  |      | Continue straight across<br>Wasena Ave, then steep<br>downhill to Valley Ave, use<br>caution. |
| 8.8  |      | R onto Valley Ave SW. You<br>will see Valley Avenue Park<br>before you.                       |
| 9.0  |      | L onto Oak Park Street<br>Southwest                                                           |
| 9.0  |      | R onto Hamilton Avenue<br>Southwest. You will see<br>Triangle Park on your L.                 |