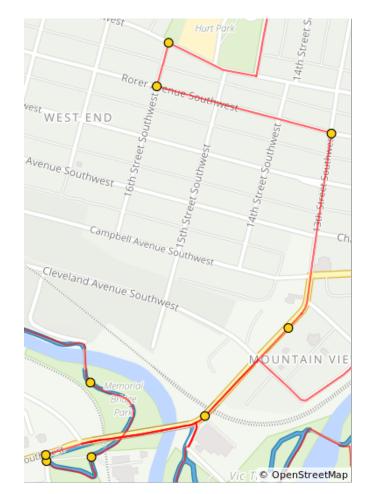

| Dist | Туре | Note                                                                                                    |
|------|------|---------------------------------------------------------------------------------------------------------|
| 4.2  |      | You are entering into<br>Memorial Bridge Park                                                           |
| 4.4  |      | Cross the street and continue<br>on the Roanoke River<br>greenway. You are entering<br>Ghent Hill Park. |
| 4.5  |      | Slight R onto Wasena Ave<br>SW                                                                          |
| 4.5  |      | R onto Memorial Ave<br>SW/Roanoke River<br>greenway.                                                    |
| 4.8  |      | Continue onto 13th St SW                                                                                |
| 5.0  |      | You will see Mountain View<br>Recreation Center on your R.                                              |
| 5.2  |      | L onto Rorer Ave SW                                                                                     |
| 5.5  |      | R onto 16th St SW                                                                                       |
| 5.5  |      | R onto Salem Ave SW                                                                                     |

## 2.1 miles. +144/-52 feet

| Dist | Туре | Note                                     |
|------|------|------------------------------------------|
| 5.5  |      | You will see Hurt Park on<br>your L.     |
| 5.7  |      | L onto 15th St SW                        |
| 5.8  |      | R onto Jackson Ave SW                    |
| 6.0  |      | R onto 12th St SW                        |
| 6.1  |      | L onto Norfolk Ave SW                    |
| 6.1  |      | You will see Perry Park on<br>your L.    |
| 6.3  |      | R onto 10th St SW                        |
| 6.6  |      | Sharp R onto Ferdinand Ave<br>SW         |
| 6.7  |      | Slight L onto Riverside Blvd<br>SW       |
| 6.8  |      | Slight R onto Ferdinand Ave<br>SW        |
| 6.9  |      | Sharp L onto 10th St                     |
| 7.0  |      | You will see West End Park<br>on your L. |