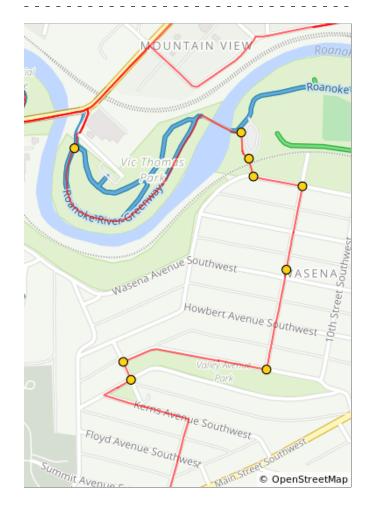

0.7 miles. +11/-21 feet

| Dist | Туре | Note                                                     |
|------|------|----------------------------------------------------------|
| 2.5  |      | R onto Berkley Ave SW                                    |
| 2.8  |      | L onto Amherst St SW                                     |
| 2.8  |      | L onto Cambridge Ave SW                                  |
| 2.8  |      | Continue straight onto the greenway path to Norwich Park |
| 2.9  |      | Continue straight into<br>Norwich Park                   |
| 3.0  |      | Continue straight onto Buford<br>Ave                     |
| 3.0  |      | R onto Rolfe St SW                                       |
| 3.1  |      | L onto Roanoke Ave SW                                    |
| 3.2  |      | R onto Bridge St SW                                      |
| 3.4  |      | R into greenway parking area                             |
| 3.4  |      | Continue straight onto the Roanoke River greenway        |

| Dist | Туре | Note                                                                                                    |
|------|------|---------------------------------------------------------------------------------------------------------|
| 4.2  |      | You are entering into<br>Memorial Bridge Park                                                           |
| 4.4  |      | Cross the street and continue<br>on the Roanoke River<br>greenway. You are entering<br>Ghent Hill Park. |
| 4.5  |      | Slight R onto Wasena Ave<br>SW                                                                          |
| 4.5  |      | R onto Memorial Ave<br>SW/Roanoke River<br>greenway.                                                    |
| 4.8  |      | Continue onto 13th St SW                                                                                |
| 5.0  |      | You will see Mountain View<br>Recreation Center on your R.                                              |
| 5.2  |      | L onto Rorer Ave SW                                                                                     |
| 5.5  |      | R onto 16th St SW                                                                                       |
| 5.5  |      | R onto Salem Ave SW                                                                                     |