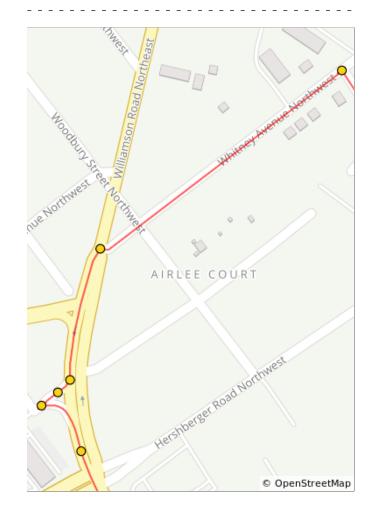

## Roanoke City Parks Tour de Northeast

| Dist | Туре     | Note                                                                                                    |
|------|----------|---------------------------------------------------------------------------------------------------------|
| 0.0  | <b>Q</b> | Start of route                                                                                          |
| 0.0  |          | L out of the parking area onto<br>Winsloe Dr NW                                                         |
| 0.1  |          | L onto Preston Ave NW                                                                                   |
| 0.2  |          | Check out Preston Athletic<br>Fields on your R and then<br>turn around and go back the<br>way you came. |
| 0.4  |          | L onto Winsloe Dr NW                                                                                    |
| 0.7  |          | R onto Oaklawn Avenue<br>Northwest                                                                      |
| 0.7  |          | L onto Winsloe Drive<br>Northwest                                                                       |
| 0.9  |          | Continue straight on Hubert<br>Rd. NW                                                                   |

## 0.9 miles. +19/-23 feet

| Dist | Туре | Note                                                                                                                                                                                                                                                             |
|------|------|------------------------------------------------------------------------------------------------------------------------------------------------------------------------------------------------------------------------------------------------------------------|
| 1.0  |      | L onto Whitney Avenue<br>Northwest                                                                                                                                                                                                                               |
| 1.2  |      | L onto Williamson Road<br>Northeast, US 11. Use<br>caution as this is a busy<br>road.                                                                                                                                                                            |
| 1.3  |      | Keep R onto Curtis Avenue<br>Northwest                                                                                                                                                                                                                           |
| 1.3  |      | You will see Andrews Park on your L.                                                                                                                                                                                                                             |
| 1.4  |      | After checking out the park,<br>turn R onto Williamson Rd.<br>Continue to use caution.                                                                                                                                                                           |
| 1.4  |      | If you'd like to avoid 0.4 mile<br>section on Williamson Road,<br>dismount your bike after<br>crossing Hershberger and<br>walk a block up to Delray St.<br>Turn onto Delray and<br>reconnect with the route by<br>turning R on Floraland Dr.<br>after 0.4 miles. |