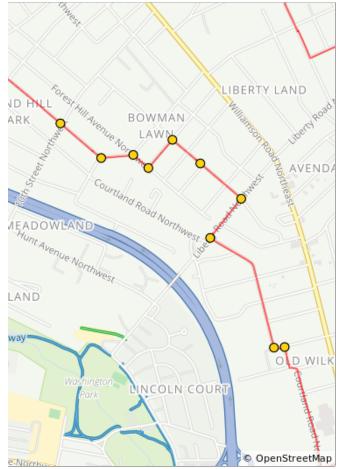

| Dist | Туре | Note                                             |
|------|------|--------------------------------------------------|
| 3.3  |      | Continue straight to stay on<br>Greenland Ave SW |
| 3.5  |      | L onto Lyndhurst Street<br>Northwest             |
| 3.6  |      | R onto Forest Hill Avenue<br>Northwest           |
| 3.6  |      | L onto Chatham Street<br>Northwest               |
| 3.7  |      | R onto Hillcrest Avenue<br>Northwest             |
| 3.8  |      | Bowman Park is on your L                         |
| 4.0  |      | R onto Liberty Road<br>Northwest. Use caution.   |
| 4.1  |      | L onto Courtland Road<br>Northeast               |
| 4.5  |      | L onto Thurston Ave NE                           |
| 4.5  |      | R onto Courtland Road<br>Northeast               |