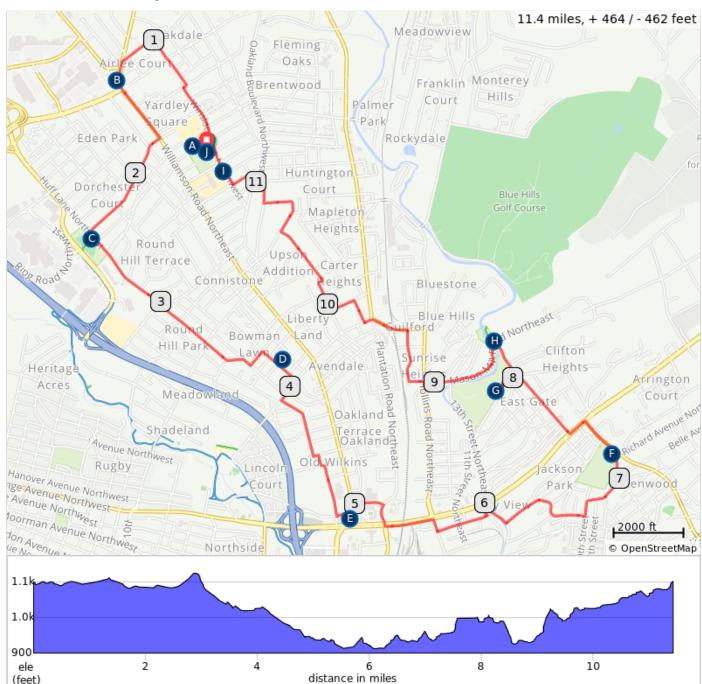

# Roanoke City Parks Tour de Northeast

S RIDE WITH GPS

Connect the following parks on this fun route around Northeast Roanoke: Preston Park and Recreation Center, Preston Athletic Fields, Andrews Park, Huff Lane Park, Bowman Park, Gatewood Park, Thrasher Park and Recreation Center, East Gate Park, Mason Mill Park, and Breckenridge Ballfields.

| Α.  | Preston Athletic Fields             |
|-----|-------------------------------------|
| В.  | Andrews Park                        |
| C.  | Huff Lane Park                      |
| D.  | Bowman Park                         |
| Ε.  | Gateway Park                        |
| F.  | Thrasher Park and Recreation Center |
| G.  | East Gate Park                      |
| Η.  | Mason Mil Park                      |
| - I | Breckenridge Ballfields             |

J. Preston Park and Recreation Center