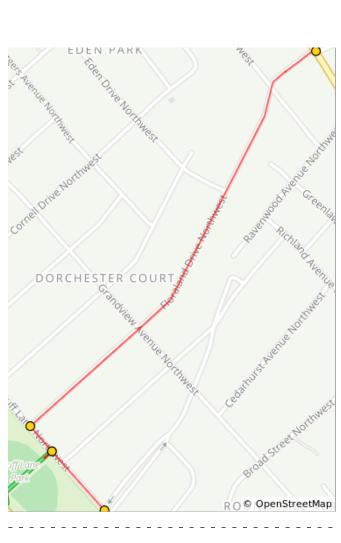

VALUEY VIEW Parchier Parchier Parchier Prestor Parce 

40

B

0.5 miles. +13/-5 feet

| Dist | Туре | Note                                                               |
|------|------|--------------------------------------------------------------------|
| 1.8  |      | R onto Floraland Dr NW                                             |
| 2.4  |      | L onto Huff Lane Northwest                                         |
| 2.5  |      | R into Huff Lane Park                                              |
| 2.5  |      | After checking out the park,<br>turn R onto Huff Lane<br>Northwest |
| 2.6  |      | Continue straight onto<br>Greenland Ave NW                         |