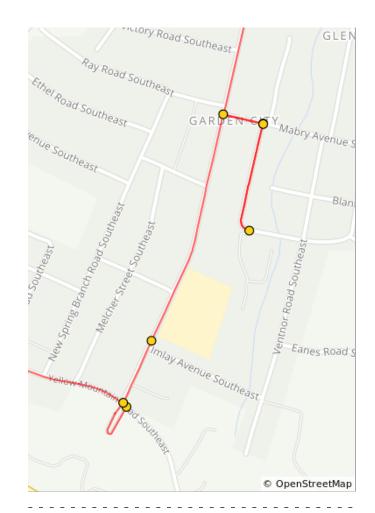

| Dist | Туре | Note                                                                               |
|------|------|------------------------------------------------------------------------------------|
| 5.3  |      | R toward Morrison St SE<br>(before you get to bridge<br>over Yellow Mountain Road) |
| 5.3  |      | L onto Morrison St SE                                                              |
| 5.3  |      | L onto Yellow Mountain Rd<br>SE. Use caution.                                      |
| 5.4  |      | You are in Yellow Mountain<br>Park.                                                |

| Dist | Туре | Note                                                                                                                                     |
|------|------|------------------------------------------------------------------------------------------------------------------------------------------|
| 6.6  |      | R into the driveway for the Garden City Recreation Center.                                                                               |
| 6.7  |      | After checking out the<br>Garden City Recreation<br>Center, cross Yellow<br>Mountain Ave and continue<br>on the Garden City<br>Greenway. |
| 6.8  |      | Right/cross Garden City Blvd<br>to stay on Garden City<br>greenway.                                                                      |
| 7.1  |      | R onto Mabry Ave SE                                                                                                                      |
| 7.2  |      | R onto Troxell Rd SE                                                                                                                     |
| 7.3  |      | You will see Garden City<br>Park on your R. Check it out<br>and go back the way you<br>came.                                             |
| 7.5  |      | L onto Mabry Avenue<br>Southeast                                                                                                         |

2.0 miles. +10/-120 feet

| Dist | Туре | Note                                |
|------|------|-------------------------------------|
| 7.5  |      | R onto Garden City<br>Greenway.     |
| 8.5  |      | Continue on Garden City<br>Greenway |