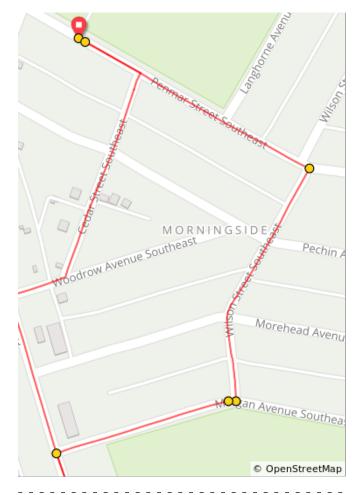

1.2 miles. +33/-36 feet

| Dist | Туре | Note                  |
|------|------|-----------------------|
| 10.2 |      | R onto Woodrow Ave SE |
| 10.3 |      | L onto Cedar St SE    |
| 10.4 |      | L onto Penmar Ave SE  |
| 10.4 |      | R into parking area.  |
| 10.5 |      | End of route          |

## Roanoke City Parks Tour de Mill Mountain/Garden City (greenway edition)

| Dist | Туре     | Note                                        |
|------|----------|---------------------------------------------|
| 0.0  | <b>Q</b> | Start of route                              |
| 0.0  |          | L out of parking area onto<br>Penmar Ave SE |
| 0.2  |          | R onto Wilson St SE                         |
| 0.4  |          | R onto Morgan Ave SE                        |
| 0.4  |          | You'll see Morningside Park on your L.      |
| 0.5  |          | L onto 9th St SE                            |