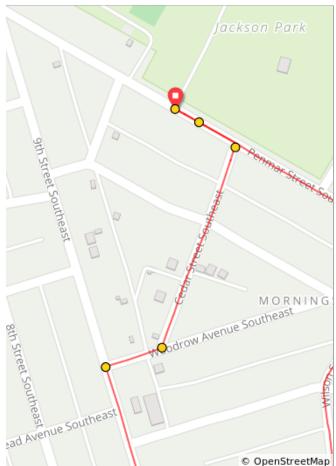

## Roanoke City Parks Tour de Mill Mountain/Garden City (greenway edition)

| Dist | Туре     | Note                                        |
|------|----------|---------------------------------------------|
| 0.0  | <b>Q</b> | Start of route                              |
| 0.0  |          | L out of parking area onto<br>Penmar Ave SE |
| 0.2  |          | R onto Wilson St SE                         |
| 0.4  |          | R onto Morgan Ave SE                        |
| 0.4  |          | You'll see Morningside Park on your L.      |
| 0.5  |          | L onto 9th St SE                            |

1.2 miles. +33/-36 feet

| Dist | Туре | Note                  |
|------|------|-----------------------|
| 10.2 |      | R onto Woodrow Ave SE |
| 10.3 |      | L onto Cedar St SE    |
| 10.4 |      | L onto Penmar Ave SE  |
| 10.4 |      | R into parking area.  |
| 10.5 |      | End of route          |