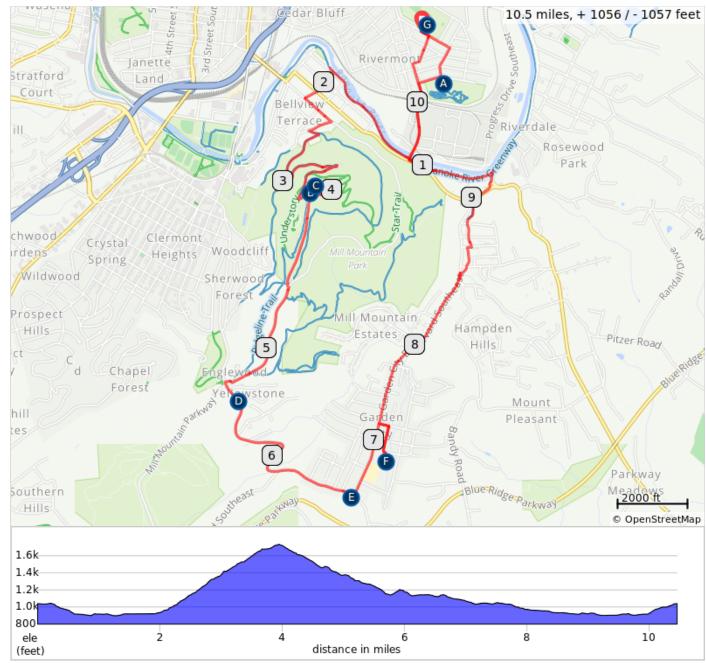

## Roanoke City Parks Tour de Mill Mountain/Garden City (greenway

Connect the following parks on this fun route up Mill Mountain and around Garden City: Belmont Park, Morningside Park, Roanoke River Greenway, Mill Mountain Greenway, Mill Mountain Park and Discovery Center, Yellow Mountain Park, and Garden City Park, Recreation Center, and Greenway.

| Α. | Morningside Park                  |
|----|-----------------------------------|
| В. | Mill Mountain Discovery<br>Center |
| C. | Mill Mountain Park                |
| D. | Yellow Mountain Park              |
| E. | Garden City Recreation<br>Center  |
| F  | Garden City Park                  |
| G. | Belmont Park                      |
|    |                                   |

## Roanoke City Parks Tour de Mill Mountain/Garden City (greenway edition)

| Dist | Туре     | Note                                        |
|------|----------|---------------------------------------------|
| 0.0  | <b>Q</b> | Start of route                              |
| 0.0  |          | L out of parking area onto<br>Penmar Ave SE |
| 0.2  |          | R onto Wilson St SE                         |
| 0.4  |          | R onto Morgan Ave SE                        |
| 0.4  |          | You'll see Morningside Park on your L.      |
| 0.5  |          | L onto 9th St SE                            |