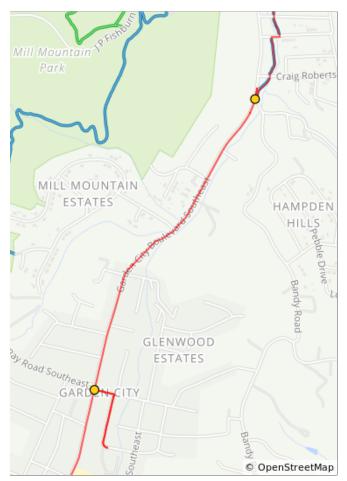

| Dist | Туре | Note                                                      |
|------|------|-----------------------------------------------------------|
| 2.9  |      | L to stay on Mill Mountain<br>Greenway/Prospect Rd SE     |
| 3.7  |      | L to continue on Mill<br>Mountain Greenway.               |
| 3.7  |      | You will see Mill Mountain<br>Discovery Center on your R. |
| 3.9  |      | You will see the Mill<br>Mountain Star on your L.         |
| 3.9  |      | R onto the Mill Mountain<br>Spur Road.                    |
| 4.6  |      | R onto Mill Mountain<br>Parkway                           |

| Big:Sunny-Trail | 2               |
|-----------------|-----------------|
| Big.Sunny-Trail | Mill            |
| rall population | © OpenStreetMap |

2.0 miles. +381/-271 feet

\_ \_ \_ \_ \_ \_ \_ \_ \_ \_ \_

| Dist | Туре | Note                                                                               |
|------|------|------------------------------------------------------------------------------------|
| 5.3  |      | R toward Morrison St SE<br>(before you get to bridge<br>over Yellow Mountain Road) |
| 5.3  |      | L onto Morrison St SE                                                              |
| 5.3  |      | L onto Yellow Mountain Rd<br>SE. Use caution.                                      |
| 5.4  |      | You are in Yellow Mountain<br>Park.                                                |