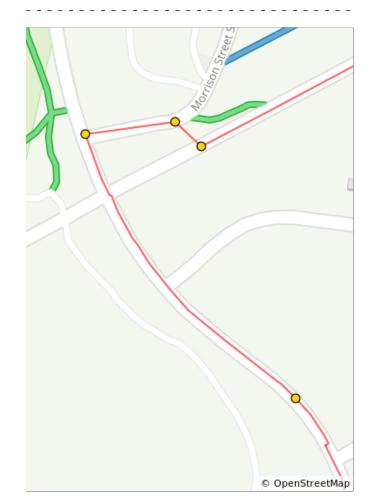

| Dist | Туре | Note                                                                               |
|------|------|------------------------------------------------------------------------------------|
| 5.3  |      | R toward Morrison St SE<br>(before you get to bridge<br>over Yellow Mountain Road) |
| 5.3  |      | L onto Morrison St SE                                                              |
| 5.3  |      | L onto Yellow Mountain Rd<br>SE. Use caution.                                      |
| 5.4  |      | You are in Yellow Mountain<br>Park.                                                |