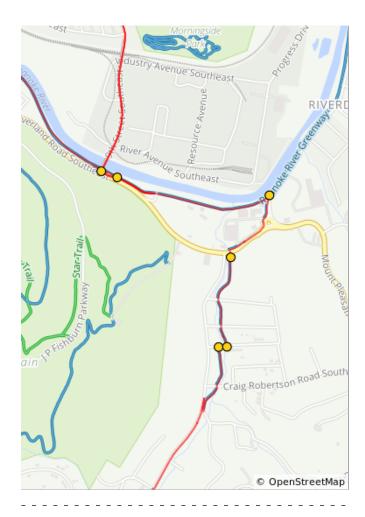

0.5 miles. +4/-74 feet

| Dist | Туре | Note                                                            |
|------|------|-----------------------------------------------------------------|
| 0.9  |      | L to take the entrance to the Roanoke River greenway            |
| 1.0  |      | L onto Roanoke River<br>Greenway                                |
| 1.9  |      | Sharp L onto Arbor Ave SE to exit the Greenway.                 |
| 1.9  |      | R onto Laurel St SE                                             |
| 2.1  |      | L onto Walnut Ave SE                                            |
| 2.3  |      | R onto Sylvan Rd SE                                             |
| 2.5  |      | L to continue onto Mill<br>Mountain Greenway/<br>Prospect Rd SE |
| 2.5  |      | R to stay on Mill Mountain<br>Greenway/Prospect Rd SE           |
| 2.7  |      | You are entering Mill<br>Mountain Park                          |