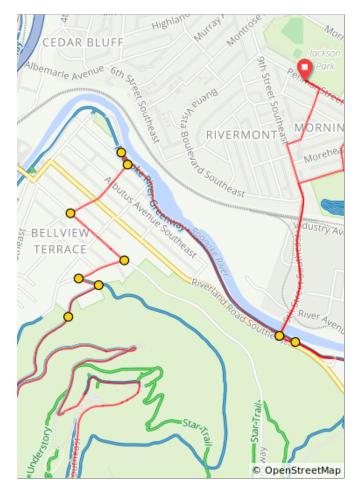

## Roanoke City Parks Tour de Mill Mountain/Garden City (greenway edition)

| Dist | Туре     | Note                                        |
|------|----------|---------------------------------------------|
| 0.0  | <b>Q</b> | Start of route                              |
| 0.0  |          | L out of parking area onto<br>Penmar Ave SE |
| 0.2  |          | R onto Wilson St SE                         |
| 0.4  |          | R onto Morgan Ave SE                        |
| 0.4  |          | You'll see Morningside Park on your L.      |
| 0.5  |          | L onto 9th St SE                            |

0.5 miles. +4/-74 feet

| Dist | Туре | Note                                                            |
|------|------|-----------------------------------------------------------------|
| 0.9  |      | L to take the entrance to the Roanoke River greenway            |
| 1.0  |      | L onto Roanoke River<br>Greenway                                |
| 1.9  |      | Sharp L onto Arbor Ave SE to exit the Greenway.                 |
| 1.9  |      | R onto Laurel St SE                                             |
| 2.1  |      | L onto Walnut Ave SE                                            |
| 2.3  |      | R onto Sylvan Rd SE                                             |
| 2.5  |      | L to continue onto Mill<br>Mountain Greenway/<br>Prospect Rd SE |
| 2.5  |      | R to stay on Mill Mountain<br>Greenway/Prospect Rd SE           |
| 2.7  |      | You are entering Mill<br>Mountain Park                          |