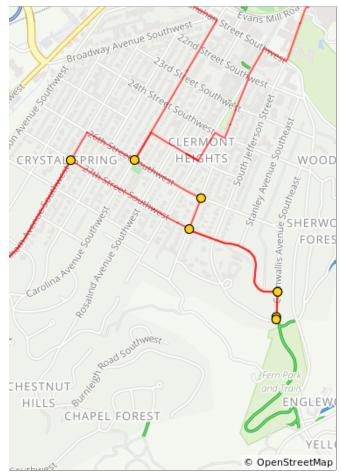

0.9 miles. +23/-57 feet

| Dist | Type | Note                                                       |
|------|------|------------------------------------------------------------|
| 2.8  |      | L onto 26th Street Southwest                               |
| 3.0  |      | R onto Richelieu Avenue<br>Southwest                       |
| 3.1  |      | L onto 27th St SW                                          |
| 3.4  |      | R onto Cornwallis Ave SE                                   |
| 3.5  |      | Fern Park is on your L.                                    |
| 3.5  | Ð    | Make a U-turn at Fern Park and come back the way you came. |
| 3.5  |      | L onto 27th St                                             |
| 4.2  |      | L onto Avenham Ave SW                                      |