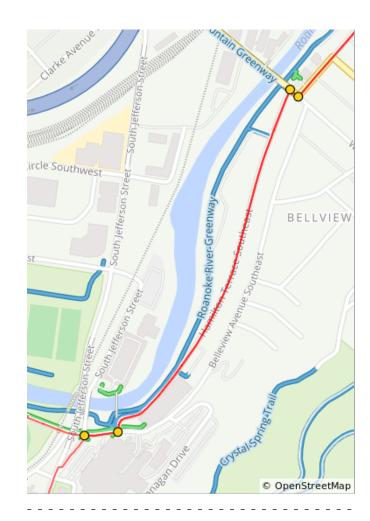

| Dist | Туре | Note                                                                                          |
|------|------|-----------------------------------------------------------------------------------------------|
| 8.0  |      | R onto Belleview Avenue<br>Southeast                                                          |
| 0.9  |      | Continue straight onto Wiley Drive SW                                                         |
| 1.0  |      | You will see Rivers Edge<br>Sports Complex on both<br>sides of the river.                     |
| 1.3  |      | L onto Franklin Road<br>Southwest, US 220<br>Business. Use caution as this<br>is a busy road. |
| 1.4  |      | R onto Brandon Ave Sw.<br>Continue to use caution.                                            |

0.8 miles. +0/-45 feet

| Dist | Туре | Note                                                         |
|------|------|--------------------------------------------------------------|
| 8.6  |      | R onto 26th St SW                                            |
| 8.7  |      | L onto Carolina Ave SW                                       |
| 8.8  |      | R onto 25th St SW                                            |
| 8.9  |      | L onto Crystal Spring Ave<br>SW                              |
| 9.1  |      | R onto 24th St SW                                            |
| 9.1  |      | L onto Richelieu Ave SW                                      |
| 9.3  |      | Continue straight onto<br>Crystal Spring Avenue<br>Southwest |
| 9.4  |      | R onto McClanahan Street<br>Southwest                        |
| 9.5  |      | L onto South Jefferson<br>Street. Use caution.               |
| 9.6  |      | R toward Belleview Ave SE                                    |