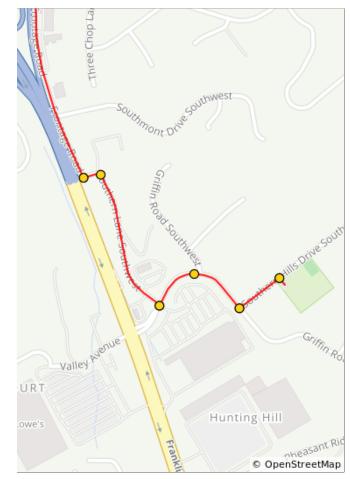

1.3 miles. +39/-0 feet

| Dist | Туре | Note                                                      |
|------|------|-----------------------------------------------------------|
| Dist | туре | Note                                                      |
| 5.9  |      | L onto Southern Lane<br>Southwest                         |
| 6.1  |      | Sharp L onto Southern Hills Drive Southwest. Use caution. |
| 6.2  |      | Use caution, steep descent.                               |
| 6.3  |      | L to stay on Southern Hills<br>Drive Southwest            |
| 6.4  |      | R into Sunrise Park                                       |
| 6.4  |      | L onto Southern Hills Drive<br>Southwest                  |
| 6.4  |      | R onto Griffin/Southern Hills<br>Drive Southwest          |
| 6.6  |      | Sharp R onto Southern Lane Southwest                      |
| 6.8  |      | L to stay on Southern Lane                                |
| 6.8  |      | R onto Frontage Road                                      |