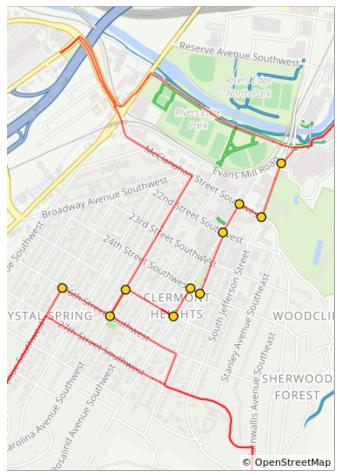

Connect the following parks on this fun route around Crystal Spring/Southwest Roanoke: Piedmont Park, Rivers Edge Sports Complex, Harkrader Park, Fern Park, and Sunrise Park.

- A. Piedmont Park
- B. Rivers Edge Sports Complex
- C. Harkrader Park
- D. Fern Park
- E. Sunrise Park

## Roanoke City Parks Tour de Crystal Spring/Southwest

| Dist | Туре | Note                                                        |
|------|------|-------------------------------------------------------------|
| 0.0  | •    | Start of route                                              |
| 0.0  |      | Head out of the parking area onto Piedmont Street Southeast |
| 0.2  |      | R onto Walnut Ave                                           |
| 0.3  |      | L onto Hamilton Terrace<br>Southeast                        |

| Dist | Туре | Note                                                                                          |
|------|------|-----------------------------------------------------------------------------------------------|
| 8.0  |      | R onto Belleview Avenue<br>Southeast                                                          |
| 0.9  |      | Continue straight onto Wiley Drive SW                                                         |
| 1.0  |      | You will see Rivers Edge<br>Sports Complex on both<br>sides of the river.                     |
| 1.3  |      | L onto Franklin Road<br>Southwest, US 220<br>Business. Use caution as this<br>is a busy road. |
| 1.4  |      | R onto Brandon Ave Sw.<br>Continue to use caution.                                            |

1.1 miles. +14/-8 feet

| Dist | Туре | Note                                         |
|------|------|----------------------------------------------|
| 1.6  |      | L onto Colonial Ave                          |
| 1.8  |      | R onto Brandon Ave SW. Use caution.          |
| 2.1  |      | Continue onto McClanahan<br>Street Southwest |
| 2.3  |      | R onto Carolina Avenue<br>Southwest          |

0.9 miles. +23/-57 feet

| Dist | Type | Note                                                       |
|------|------|------------------------------------------------------------|
| 2.8  |      | L onto 26th Street Southwest                               |
| 3.0  |      | R onto Richelieu Avenue<br>Southwest                       |
| 3.1  |      | L onto 27th St SW                                          |
| 3.4  |      | R onto Cornwallis Ave SE                                   |
| 3.5  |      | Fern Park is on your L.                                    |
| 3.5  | Ð    | Make a U-turn at Fern Park and come back the way you came. |
| 3.5  |      | L onto 27th St                                             |
| 4.2  |      | L onto Avenham Ave SW                                      |