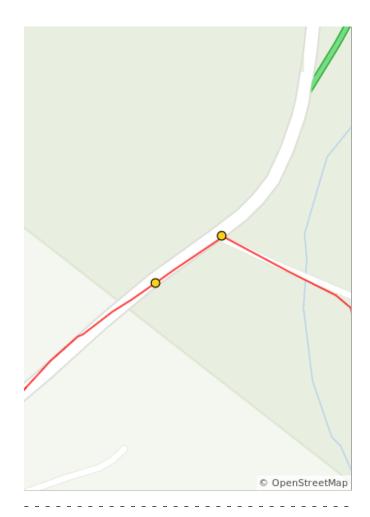

| Dist | Туре | Note                                                 |
|------|------|------------------------------------------------------|
| 11.3 |      | L onto Happy Valley Road.                            |
| 11.3 |      | Continue straight onto<br>Carvins Cove Road/ VA 740. |