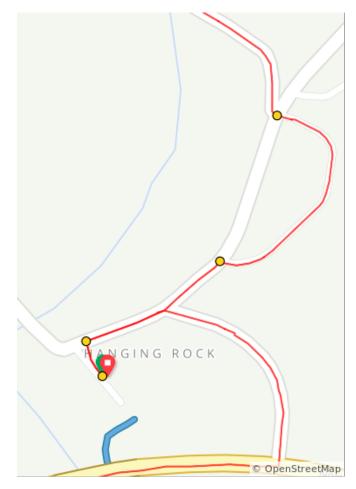

0.2 miles. +29/-5 feet

| Dist | Туре | Note                                                 |
|------|------|------------------------------------------------------|
| 1.2  |      | Continue straight on Hinchee<br>Trail.               |
| 2.3  |      | Continue straight onto<br>Brushy Mountain Fire Road. |