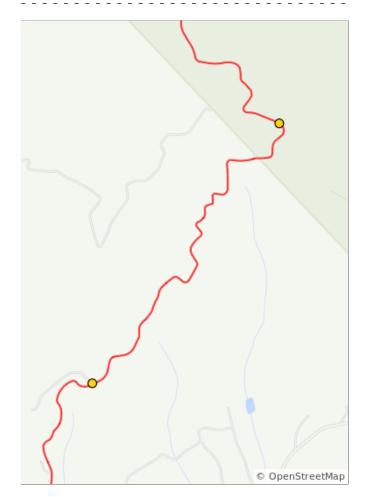

9.1 miles. +0/-0 feet

| Dist | Туре | Note                                   |
|------|------|----------------------------------------|
| 14.5 |      | L to stay on Carvins Cove<br>Road/740. |
| 15.8 |      | L onto VA-311 S. Use caution.          |