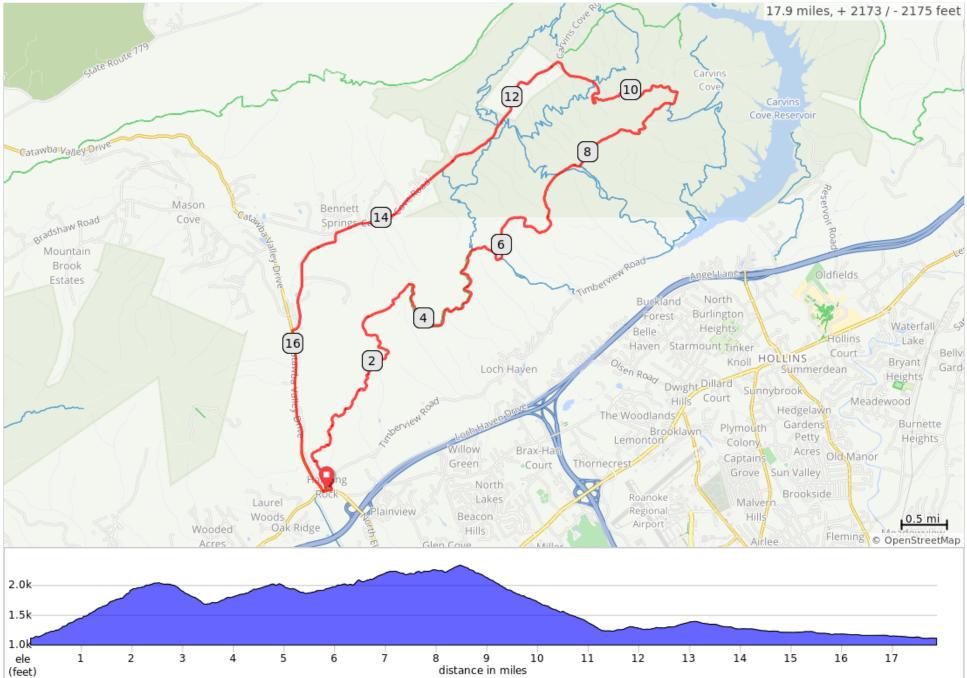

## Roanoke City Parks Tour de Brushy Mountain/Carvins Cove

## Roanoke City Parks Tour de Brushy Mountain/Carvins Cove

| Dist | Туре     | Note                                                           |
|------|----------|----------------------------------------------------------------|
| 0.0  | <b>Q</b> | Start of route                                                 |
| 0.0  |          | R out of the parking area onto Dutch Oven Road.                |
| 0.1  |          | Slight R to get on the Hinchee Trail.                          |
| 0.2  |          | Continue straight on the<br>Hinchee Trail/Virginia Deer<br>Rd. |

| Dist | Туре | Note                                                   |
|------|------|--------------------------------------------------------|
| 17.7 |      | L onto VA-419 S. Use caution.                          |
| 17.8 |      | L onto Dutch Oven<br>Road/State Rte 863                |
| 17.9 |      | L into Hanging Rock<br>Battlefield Trail parking area. |
| 17.9 |      | End of route                                           |