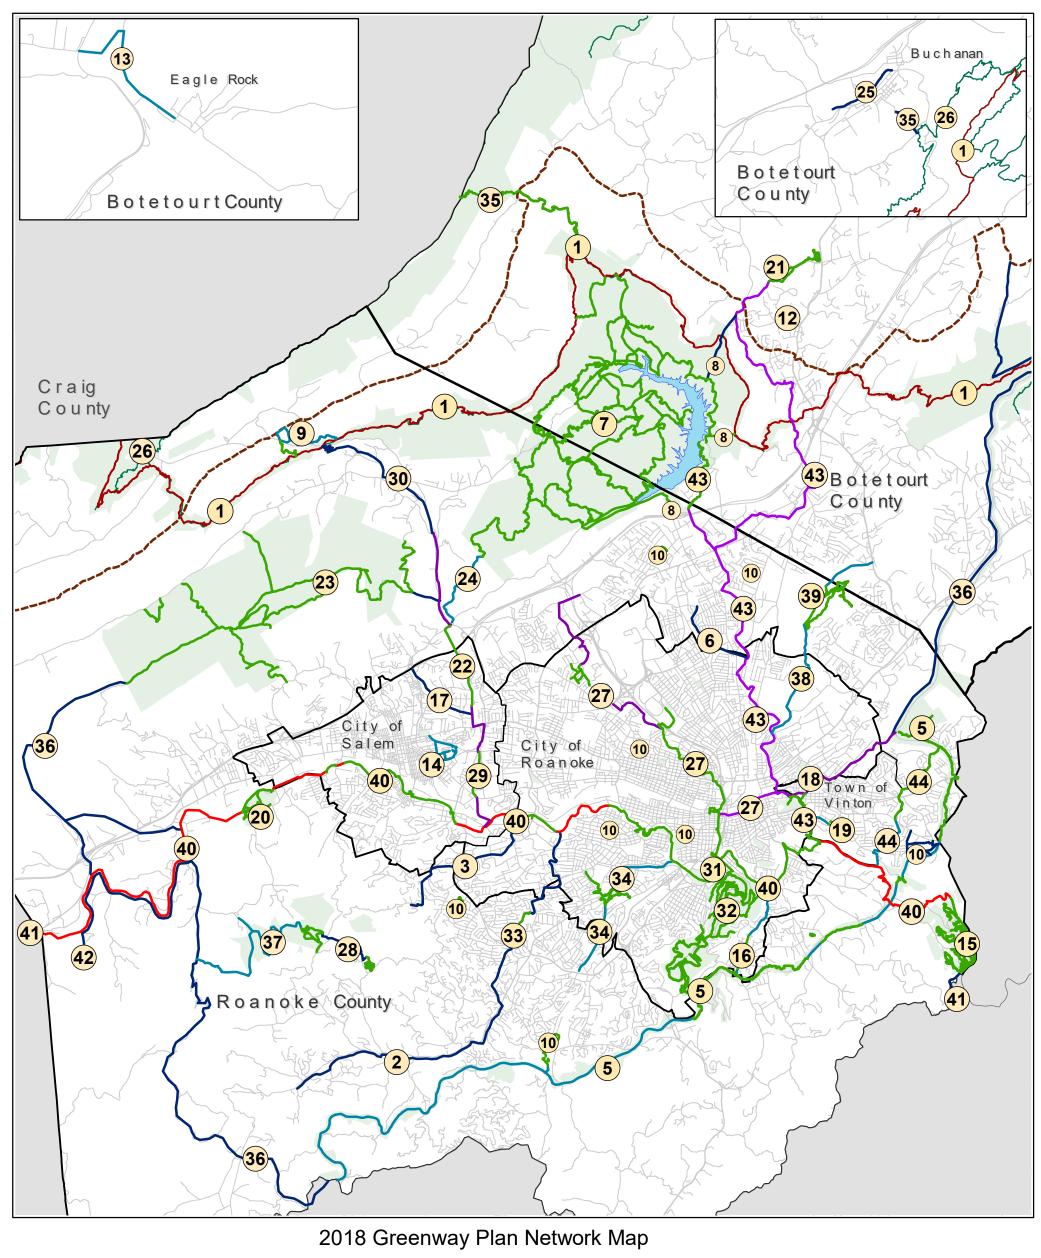

- 1 Appalachian Trail
- 2 Back Creek Greenway
- 3 Barnhardt Creek Greenway
- 4 Birding and Wildlife Trail Sites 20 Green Hill Park Trails
- 5 Blue Ridge Parkway Trails 6 - Carvin Creek Greenway
- 7 Carvins Cove Trail Network
- 8 Carvins Cove Connections
- 9 Catawba Greenway
- 10 City, County and Town Park Trails
- 11 Craig Creek Trail
- 12 Daleville Greenway\*
- 13 Eagle Rock Greenway
- 14 Elizabeth Greenway
- 15 Explore Park Trail Network
- 16 Garden City Greenway

- 17 Gish Branch Greenway
- 18 Glade Creek Greenway
- 19 Gladetown Trail
- 21- Greenfield Trails
- 22 Hanging Rock Battlefield Trail
- 23 Havens Wildlife Management Area Trails
- 24 Hinchee Trail
- 25 James River Greenway
- 26 Jefferson National Forest Trails
- 27 Lick Run Greenway
- 28 Long Ridge Trail
- 29 Mason Creek Greenway
- 31 Mill Mountain Greenway
- 30 Masons Cove Greenway

- 32 Mill Mountain Park Trails
- 33 Mudlick Creek Greenway
- 34 Murray Run Greenway
- 35 National Forest Connections
- 36 Perimeter Trail
- 37 Poor Mountain Trails
- 38 Read Mountain Greenway
- 39 Read Mountain Trails
- 40 Roanoke River Greenway
- 41 Roanoke River Greenway **Extensions**
- 42- Spring Hollow Trails
- 43 Tinker Creek Greenway\*
- 44 Wolf Creek Greenway

## Legend **Proposed Greenways** Category 1 Roanoke River Greenway, Unbuilt Category 2 Hard Surface Greenways and Trails, Unbuilt Category 3 Greenways and Trails in Design Category 4 Conceptual Greenways Category 5 Built Greenways and Trails - National Forest Trails - Appalachian Trail --- U.S. Bicycle Route 76 Locality Boundaries Public Lands

\*Please see Appendix E for more information about the alternative alignments for Tinker Creek and Daleville Greenways.