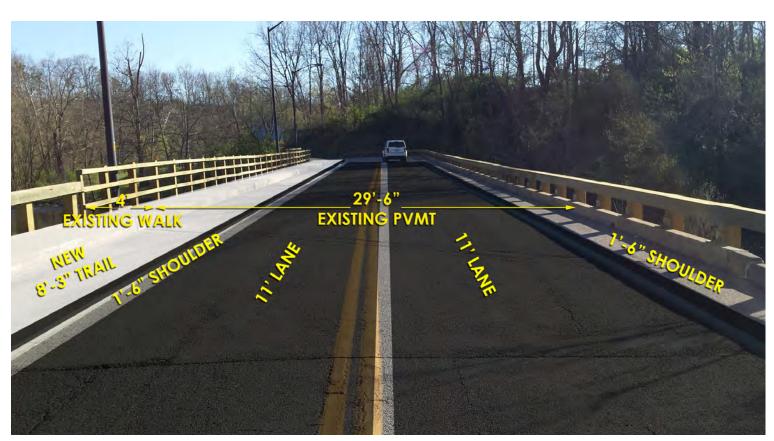

**SECTION FIVE** 

13th Street Bridge Mason Mill Bridge

POTENTIAL BRIDGE MODIFICATIONS FOR TRAIL CROSSINGS

22

**SITE PHOTOS** 

TRAIL CHARACTER- MASON MILL AND EAST GATE PARKS