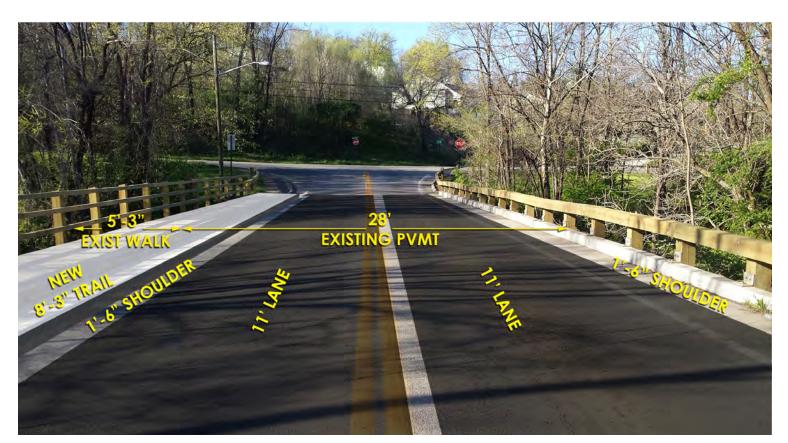

**SECTION FIVE** 

13th Street Bridge Mason Mill Bridge

POTENTIAL BRIDGE MODIFICATIONS FOR TRAIL CROSSINGS

22

**SITE PHOTOS** 

TRAIL CHARACTER- MASON MILL AND EAST GATE PARKS