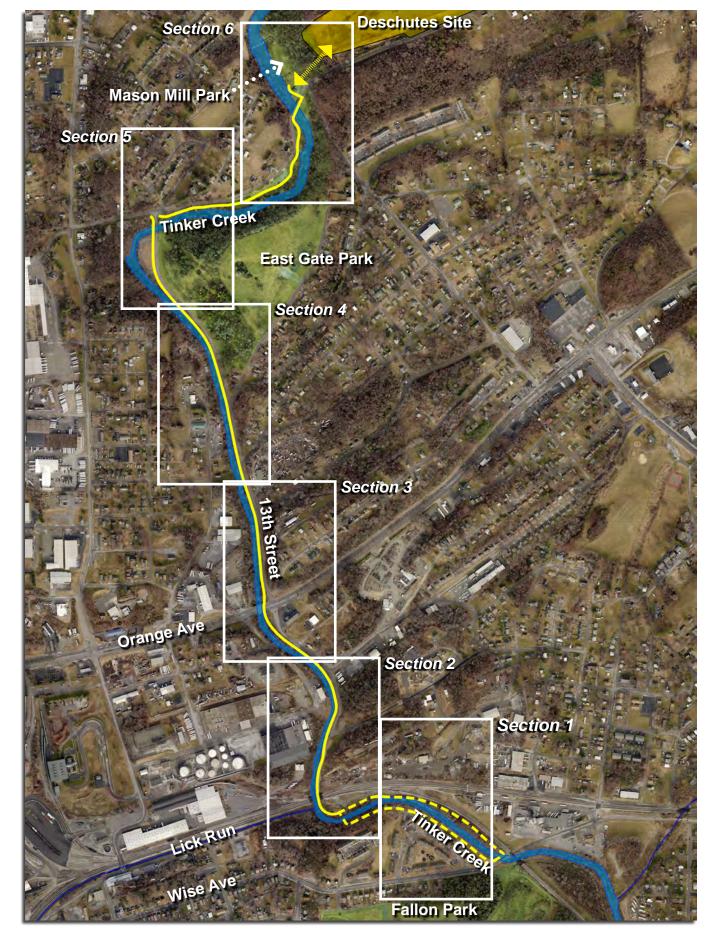

SITE CONTEXT

**OVERALL PLAN** 

Tinker Creek Greenway Extension 01/16/17 2

**SECTION ONE** 

**NEW/ REPLACEMENT BRIDGE CHARACTER** 

**SITE PHOTOS** 

**SECTION TWO** 

CREEK EDGE CHARACTER AT CRITICAL SLOPE CONDITIONS

11 13

SITE PHOTOS

**SECTION THREE** 

SITE PHOTOS

17

15

**ROAD EDGE CHARACTER** 

18

**SECTION FIVE** 

13th Street Bridge Mason Mill Bridge

POTENTIAL BRIDGE MODIFICATIONS FOR TRAIL CROSSINGS

22

**SITE PHOTOS** 

TRAIL CHARACTER- MASON MILL AND EAST GATE PARKS