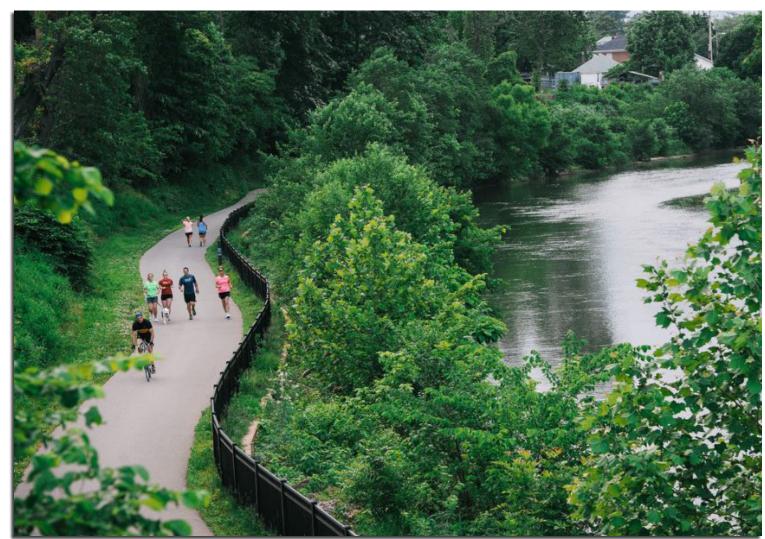

**SECTION FIVE** 

13th Street Bridge Mason Mill Bridge

POTENTIAL BRIDGE MODIFICATIONS FOR TRAIL CROSSINGS

22

**SITE PHOTOS** 

TRAIL CHARACTER- MASON MILL AND EAST GATE PARKS