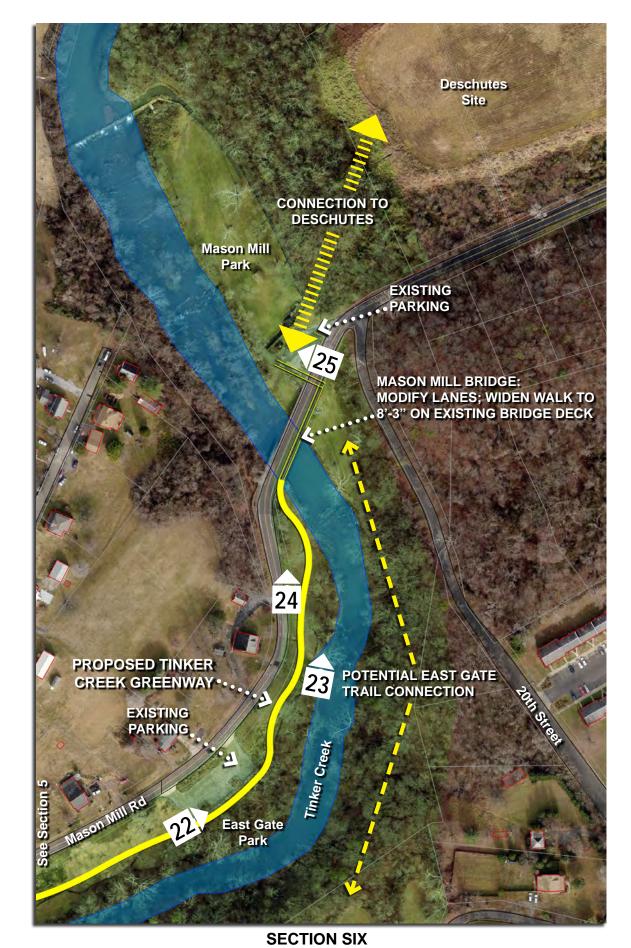

**SECTION FIVE** 

13th Street Bridge Mason Mill Bridge

POTENTIAL BRIDGE MODIFICATIONS FOR TRAIL CROSSINGS

22

**SITE PHOTOS** 

TRAIL CHARACTER- MASON MILL AND EAST GATE PARKS