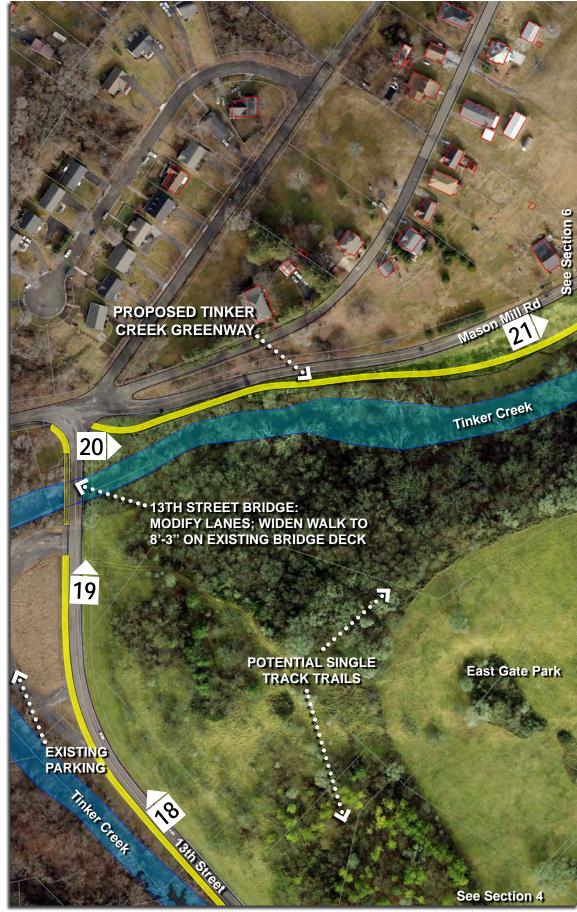

**SECTION FIVE** 

13th Street Bridge Mason Mill Bridge

POTENTIAL BRIDGE MODIFICATIONS FOR TRAIL CROSSINGS

22

**SITE PHOTOS** 

TRAIL CHARACTER- MASON MILL AND EAST GATE PARKS