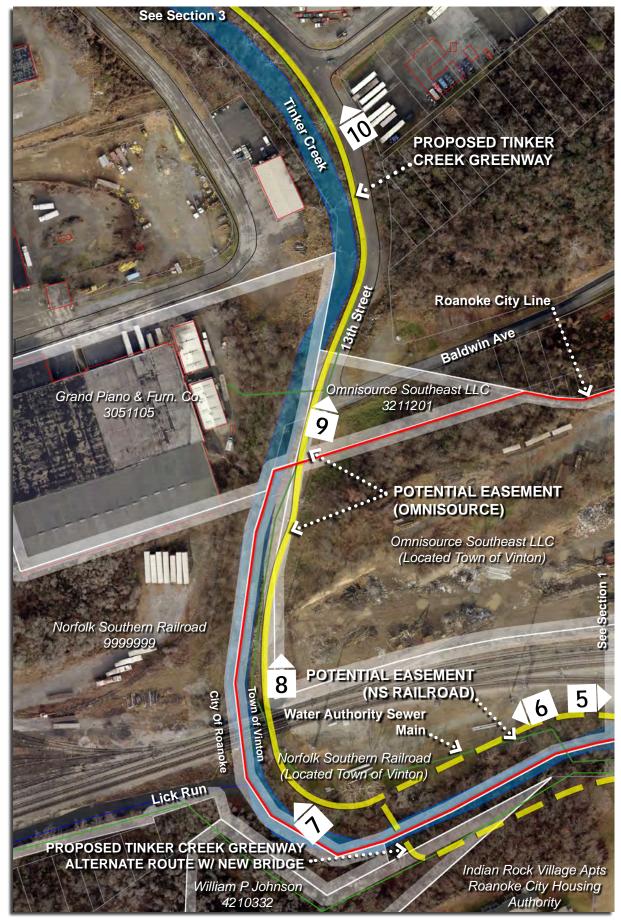

## **TINKER CREEK GREENWAY EXTENSION**

- Connects Fallon Park trailhead to Mason Mill Park and the Deschutes site
- Trail width- 10'
- Materials- asphalt and concrete (bridge crossings)
- Located in the Tinker Creek floodway
- Total new greenway length- 2 miles

SITE CONTEXT

**OVERALL PLAN** 

Tinker Creek Greenway Extension 01/16/17 2

**SECTION ONE** 

**NEW/ REPLACEMENT BRIDGE CHARACTER** 

**SITE PHOTOS** 

**SECTION TWO** 

CREEK EDGE CHARACTER AT CRITICAL SLOPE CONDITIONS