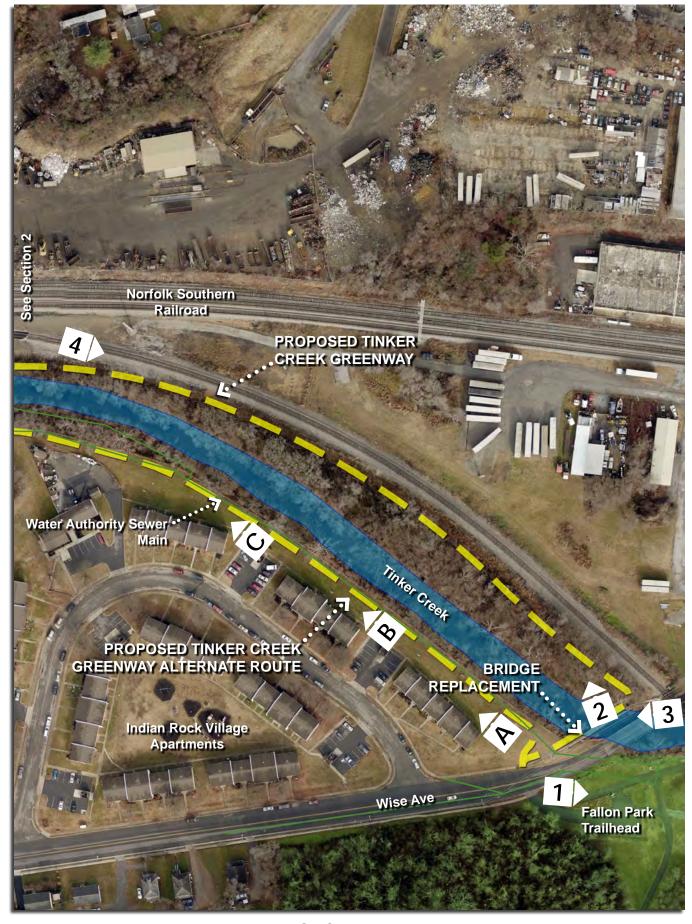

SITE CONTEXT

**OVERALL PLAN** 

Tinker Creek Greenway Extension 01/16/17 2

**SECTION ONE** 

**NEW/ REPLACEMENT BRIDGE CHARACTER** 

**SITE PHOTOS** 

**SECTION TWO** 

CREEK EDGE CHARACTER AT CRITICAL SLOPE CONDITIONS