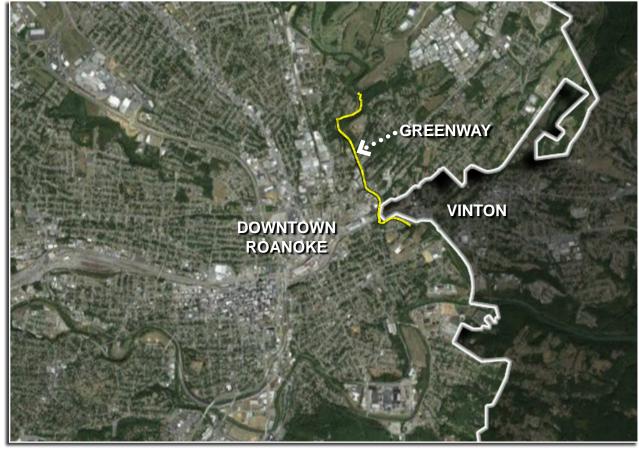

## **TINKER CREEK GREENWAY EXTENSION**

- Connects Fallon Park trailhead to Mason Mill Park and the Deschutes site
- Trail width- 10'
- Materials- asphalt and concrete (bridge crossings)
- Located in the Tinker Creek floodway
- Total new greenway length- 2 miles