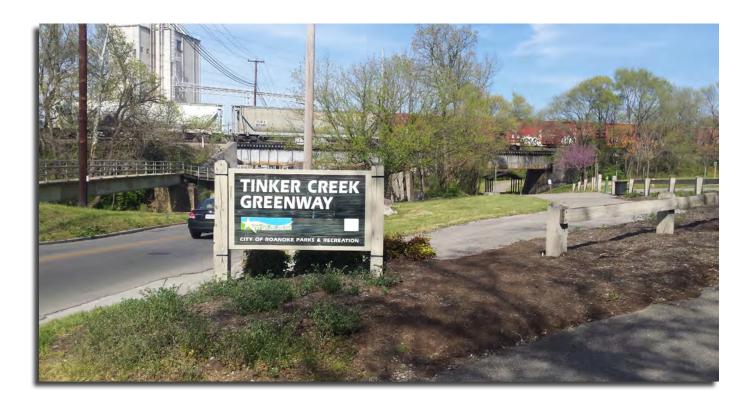

## **TINKER CREEK GREENWAY EXTENSION**

- Connects Fallon Park trailhead to Mason Mill Park and the Deschutes site
- Trail width- 10'
- Materials- asphalt and concrete (bridge crossings)
- Located in the Tinker Creek floodway
- Total new greenway length- 2 miles