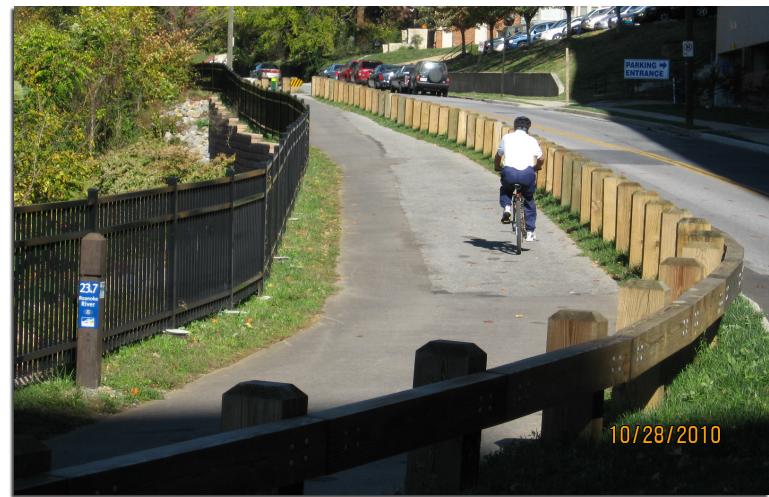

**SECTION FIVE** 

13th Street Bridge Mason Mill Bridge

POTENTIAL BRIDGE MODIFICATIONS FOR TRAIL CROSSINGS

22

**SITE PHOTOS** 

TRAIL CHARACTER- MASON MILL AND EAST GATE PARKS